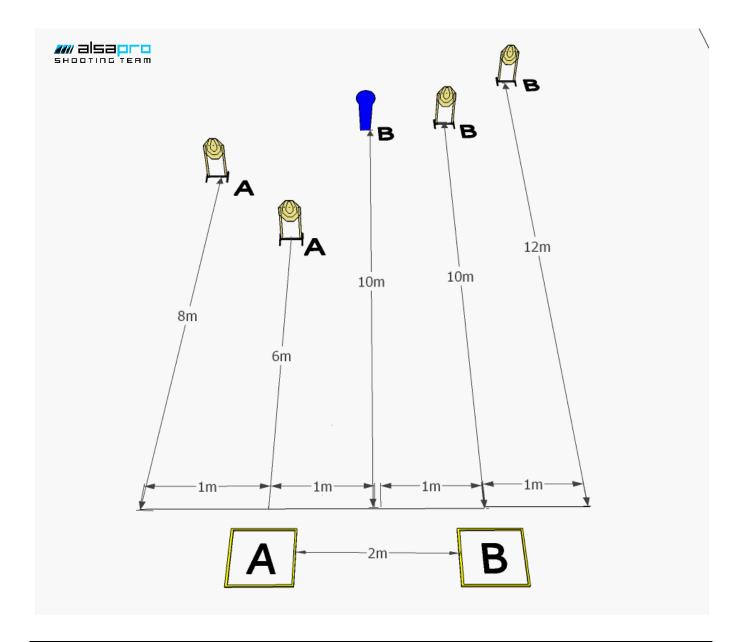

| Number of rounds | 9                                                                                                 |
|------------------|---------------------------------------------------------------------------------------------------|
| to be scored:    |                                                                                                   |
| Targets:         | 4 IPSC Targets, 1 IPSC Popper                                                                     |
| Start position:  | Standing relaxed in box A                                                                         |
| Gun condition:   | Loaded and holstered                                                                              |
| Time Start:      | Audible signal                                                                                    |
| Procedure:       | After the starting signal, engage targets A from within designated box A, targets B within box B. |
| Safety angles:   | 90 degrees left/right, High of top of the backstop                                                |