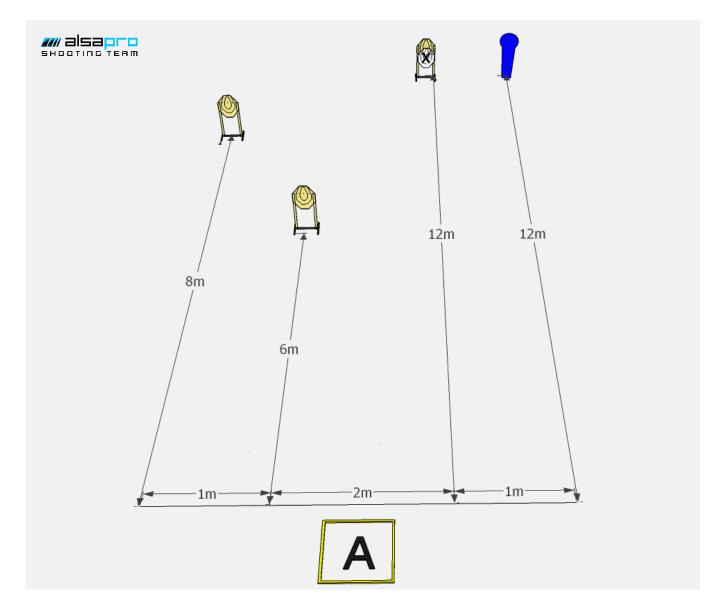

| Number of rounds to be scored: | 7                                                                     |
|--------------------------------|-----------------------------------------------------------------------|
| Targets:                       | 3 IPSC Targets, 1 IPSC Popper and 1 No-Shoots                         |
| Start position:                | Standing relaxed in designated area                                   |
| Gun condition:                 | Loaded and holstered                                                  |
| Time Start:                    | Audible signal                                                        |
| Procedure:                     | After the starting signal, engage targets from within designated box. |
| Safety angles:                 | 90 degrees left/right, High of top of the backstop                    |