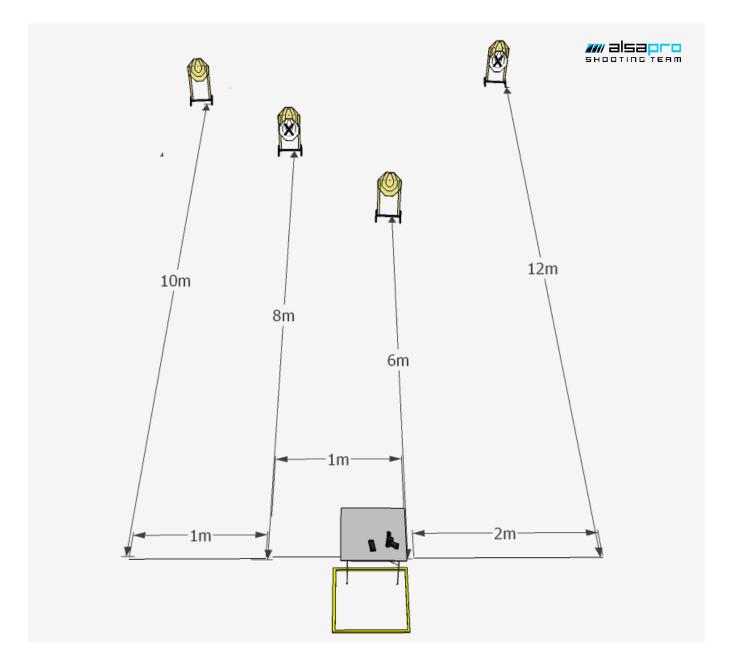

| Number of rounds to be scored: | 8                                                                       |
|--------------------------------|-------------------------------------------------------------------------|
| Targets:                       | 4 IPSC Targets, 2 No-Shoots                                             |
| Start position:                | Standing relaxed in box                                                 |
| Gun condition:                 | Gun total empty, magazines on table                                     |
| Time Start:                    | Audible signal                                                          |
| Procedure:                     | After the starting signal, engage targets from within designated boxes. |
| Safety angles:                 | 90 degrees left/right, High of top of the backstop                      |