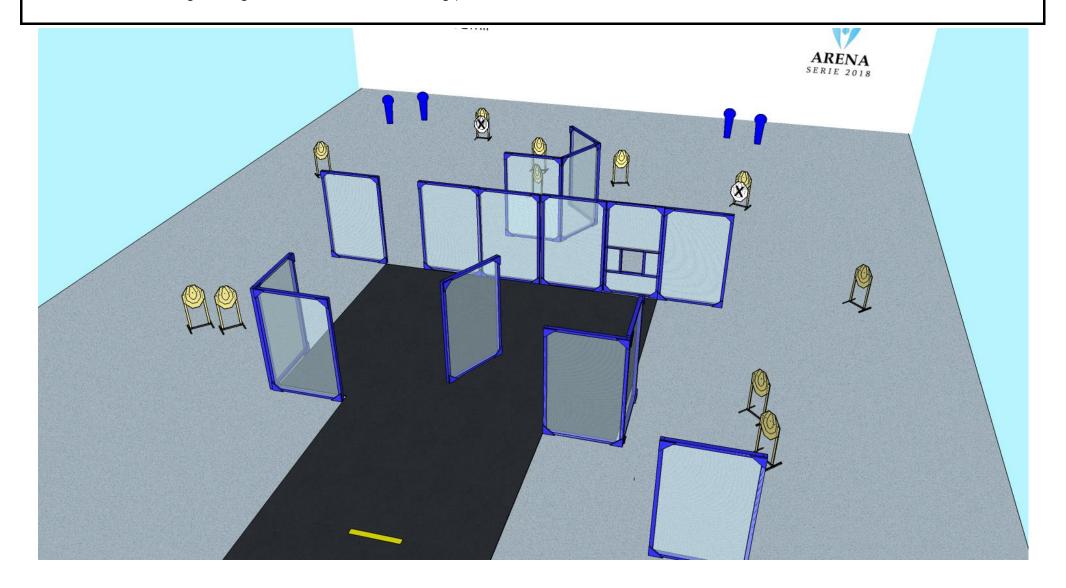

14

6

1

START POSITION: Standing relaxed in designed area, left food touching yellow line.

GUN READY CONDITION: Total empty on table A All magazines on table B

31

14

2

1

START POSITION: Standing in designed area, both heels touching yellow line.

19

9

1

START POSITION: Standing in designed area, both toes touching yellow line.

START POSITION: Standing in designed area

23

10

2

START POSITION: Standing in designed area, both heels touching yellow line.

START POSITION: Standing in designed area

GUN READY CONDITION: Total empty on table
All magazines on table

26

11

4

START POSITION: Standing in designed area, both heels touching yellow line.

11

5

1

START POSITION: Standing in designed area, both heels touching yellow line.

16

6

4

START POSITION: Standing anywhere in designed area

20

9

1

START POSITION: Standing in designed area, both heels touching yellow line.

GUN READY CONDITION: Gun loaded and holstered CHAMBER IS EMPTY