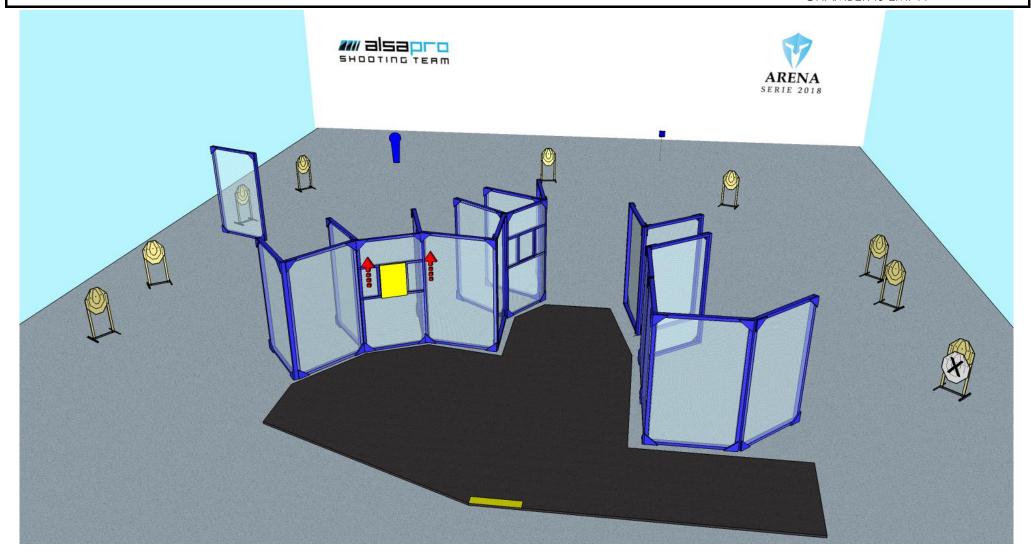

ching yellow line.









19

9

1

START POSITION: Standing in designed area, both toes touching yellow line.





START POSITION: Standing in designed area











23

10

2

START POSITION: Standing in designed area, both heels touching yellow line.





START POSITION: Standing in designed area

GUN READY CONDITION: Total empty on table
All magazines on table











26

11

4

START POSITION: Standing in designed area, both heels touching yellow line.











11

5

1

START POSITION: Standing in designed area, both heels touching yellow line.











16

6

4

START POSITION: Standing anywhere in designed area











20

9

1

START POSITION: Standing in designed area, both heels touching yellow line.

GUN READY CONDITION: Gun loaded and holstered CHAMBER IS EMPTY