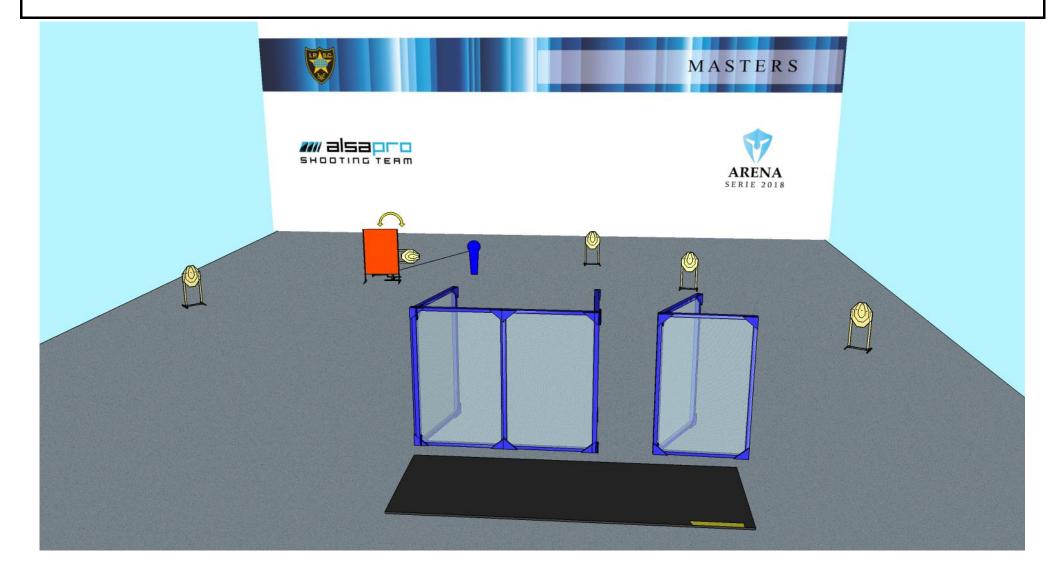

14

6

1

START POSITION: Standing relaxed in designed area, left food touching yellow line.

GUN READY CONDITION: Total empty on table A All magazines on table B

31

14

2