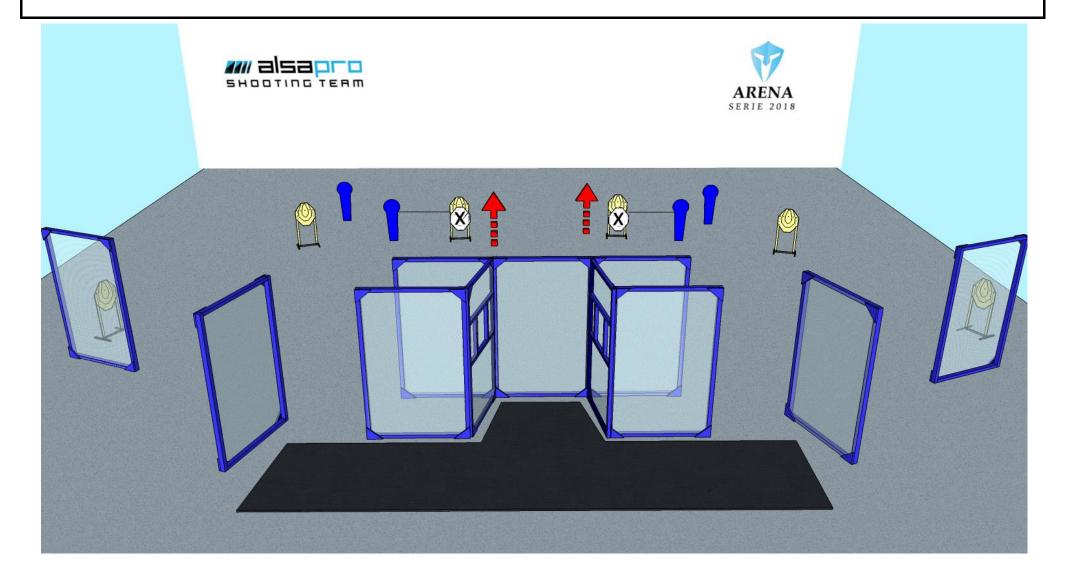

ow line.

GUN READY CONDITION: Total empty on table A All magazines on table B











31

14

2

1

START POSITION: Standing in designed area, both heels touching yellow line.









19

9

1

START POSITION: Standing in designed area, both toes touching yellow line.





START POSITION: Standing in designed area











23

10

2

START POSITION: Standing in designed area, both heels touching yellow line.





START POSITION: Standing in designed area

GUN READY CONDITION: Total empty on table
All magazines on table











26

11

4

START POSITION: Standing in designed area, both heels touching yellow line.











11

5

1

START POSITION: Standing in designed area, both heels touching yellow line.











16

6

4

START POSITION: Standing anywhere in designed area











20

9

1

START POSITION: Standing in designed area, both heels touching yellow line.

GUN READY CONDITION: Gun loaded and holstered CHAMBER IS EMPTY