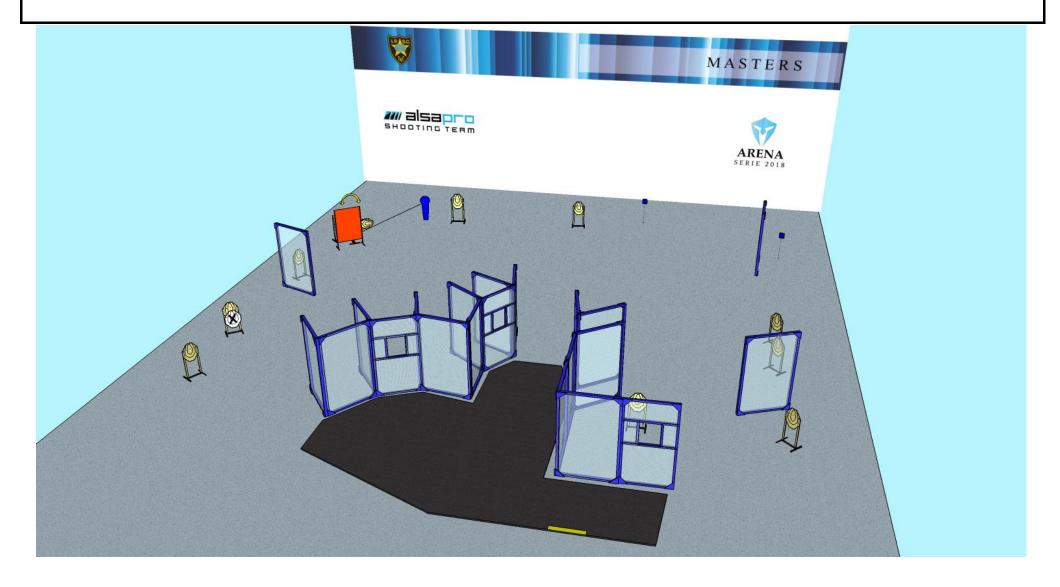

14

6

1

START POSITION: Standing relaxed in designed area, left food touching yellow line.

GUN READY CONDITION: Total empty on table A All magazines on table B











31

14

2

1

START POSITION: Standing in designed area, both heels touching yellow line.









19

9

1

START POSITION: Standing in designed area, both toes touching yellow line.





START POSITION: Standing in designed area











23

10

2

START POSITION: Standing in designed area, both heels touching yellow line.





START POSITION: Standing in designed area

GUN READY CONDITION: Total empty on table
All magazines on table











26

11

4

START POSITION: Standing in designed area, both heels touching yellow line.











11

5

1

START POSITION: Standing in designed area, both heels touching yellow line.











16

6

4

START POSITION: Standing anywhere in designed area











20

9

1

START POSITION: Standing in designed area, both heels touching yellow line.

GUN READY CONDITION: Gun loaded and holstered CHAMBER IS EMPTY