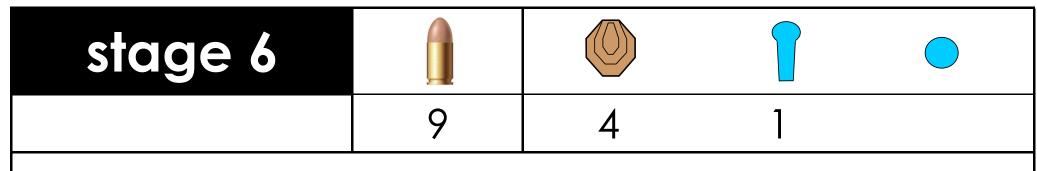

START POSITION: Standing in designed area, both heels touching yellow line.

11

5

1

START POSITION: Standing in designed area, both heels touching yellow line.

16

6

4