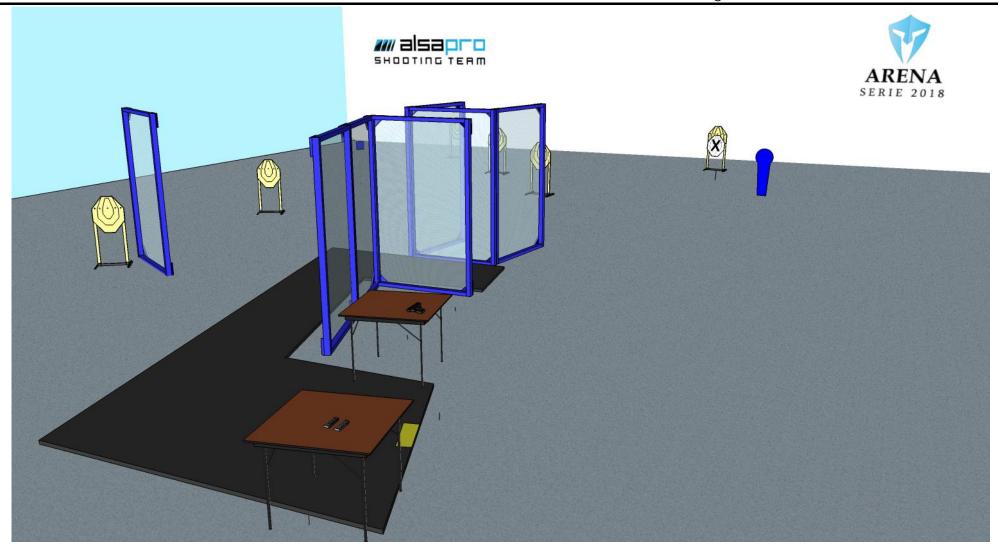

14

6

1

START POSITION: Standing relaxed in designed area, left food touching yellow line.

GUN READY CONDITION: Total empty on table A All magazines on table B

31

14

2