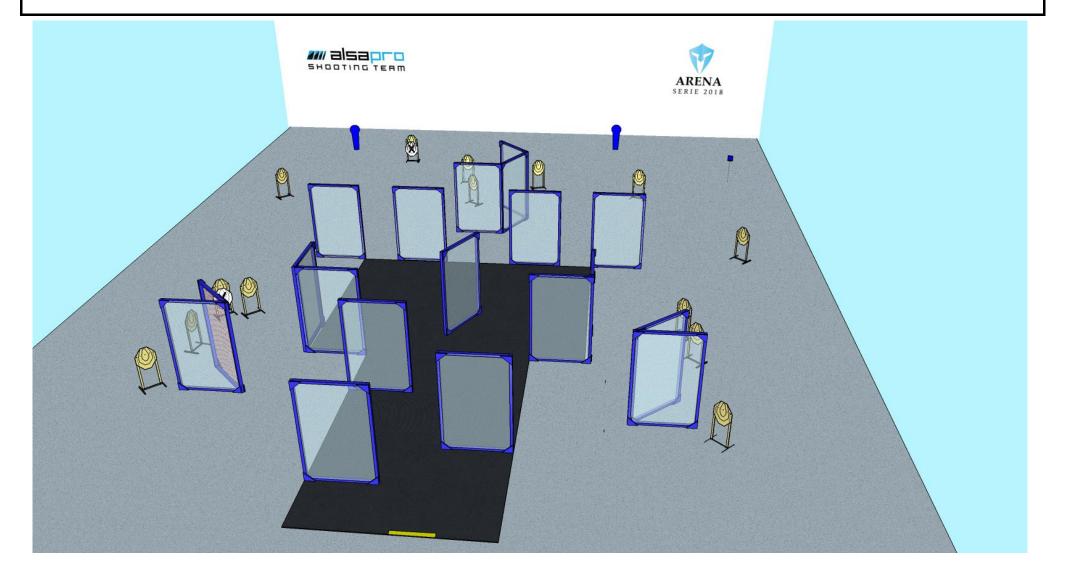

14

6

1

START POSITION: Standing relaxed in designed area, left food touching yellow line.

GUN READY CONDITION: Total empty on table A All magazines on table B











31

14

2

1

START POSITION: Standing in designed area, both heels touching yellow line.









19

9

1

START POSITION: Standing in designed area, both toes touching yellow line.





START POSITION: Standing in designed area











23

10

2

START POSITION: Standing in designed area, both heels touching yellow line.





START POSITION: Standing in designed area

GUN READY CONDITION: Total empty on table
All magazines on table











26

11

4

START POSITION: Standing in designed area, both heels touching yellow line.











11

5

1

START POSITION: Standing in designed area, both heels touching yellow line.











16

6

4

START POSITION: Standing anywhere in designed area











20

9

1

START POSITION: Standing in designed area, both heels touching yellow line.

GUN READY CONDITION: Gun loaded and holstered CHAMBER IS EMPTY