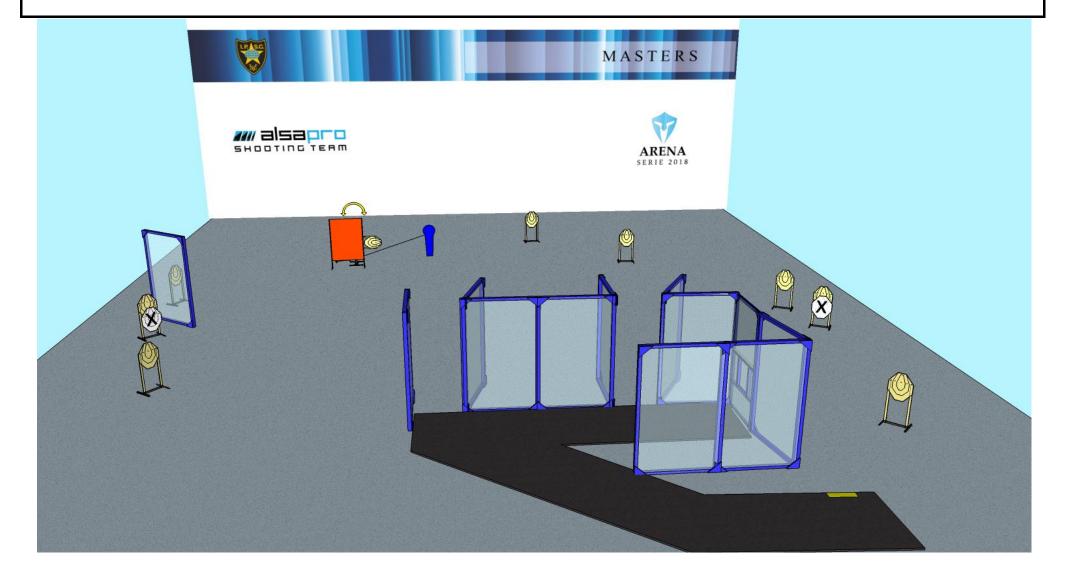

14

6

1

START POSITION: Standing relaxed in designed area, left food touching yellow line.

GUN READY CONDITION: Total empty on table A All magazines on table B











31

14

2

1

START POSITION: Standing in designed area, both heels touching yellow line.









19

9

1

START POSITION: Standing in designed area, both toes touching yellow line.





START POSITION: Standing in designed area











23

10

2

START POSITION: Standing in designed area, both heels touching yellow line.





START POSITION: Standing in designed area

GUN READY CONDITION: Total empty on table
All magazines on table











26

11

4

START POSITION: Standing in designed area, both heels touching yellow line.











11

5

1

START POSITION: Standing in designed area, both heels touching yellow line.











16

6

4

START POSITION: Standing anywhere in designed area











20

9

1

START POSITION: Standing in designed area, both heels touching yellow line.

GUN READY CONDITION: Gun loaded and holstered CHAMBER IS EMPTY