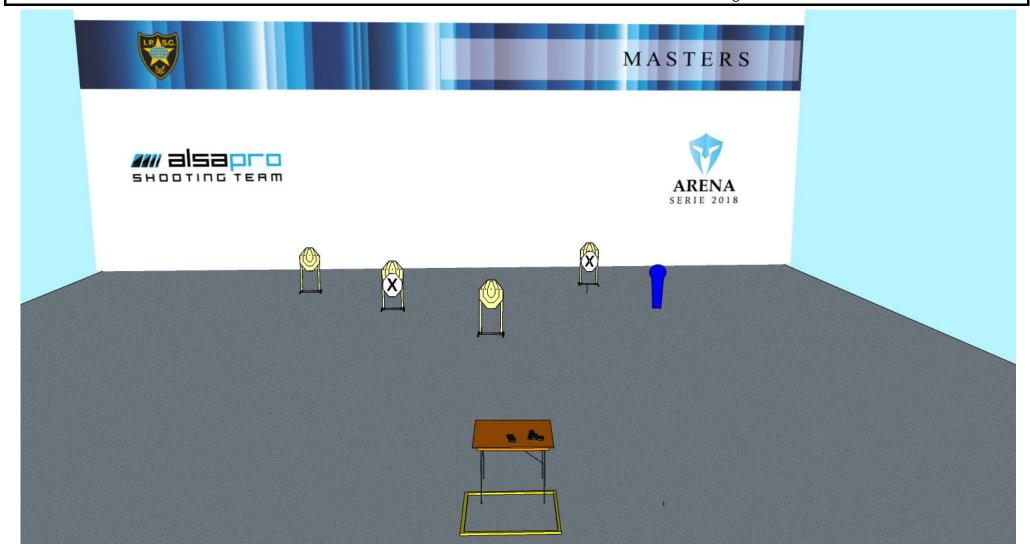

START POSITION: Standing in designed area, both heels touching yellow line.

11

5

1

START POSITION: Standing in designed area, both heels touching yellow line.

16

6

4