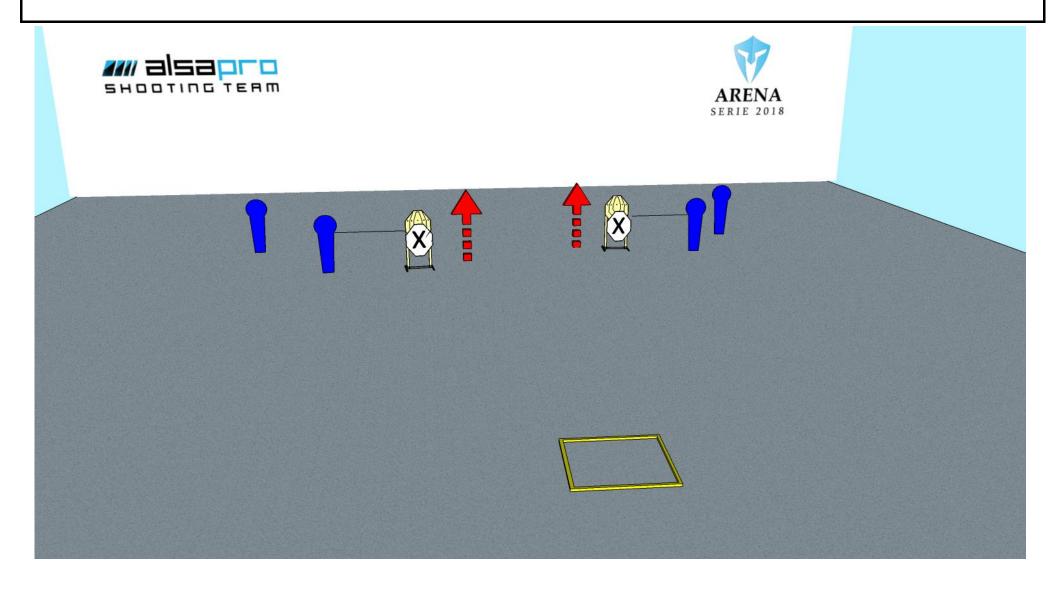

14

6

1

START POSITION: Standing relaxed in designed area, left food touching yellow line.

GUN READY CONDITION: Total empty on table A All magazines on table B











31

14

2

1

START POSITION: Standing in designed area, both heels touching yellow line.









19

9

1

START POSITION: Standing in designed area, both toes touching yellow line.





START POSITION: Standing in designed area











23

10

2

START POSITION: Standing in designed area, both heels touching yellow line.





START POSITION: Standing in designed area

GUN READY CONDITION: Total empty on table
All magazines on table











26

11

4

START POSITION: Standing in designed area, both heels touching yellow line.











11

5

1

START POSITION: Standing in designed area, both heels touching yellow line.











16

6

4

START POSITION: Standing anywhere in designed area











20

9

1

START POSITION: Standing in designed area, both heels touching yellow line.

GUN READY CONDITION: Gun loaded and holstered CHAMBER IS EMPTY