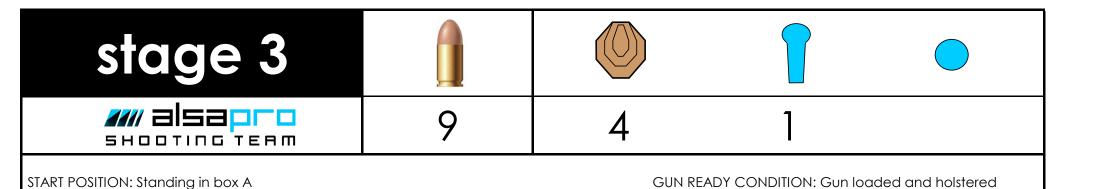

GUN READY CONDITION: Gun loaded and holstered

START POSITION: Standing in designed area, both toes touching yellow line.

GUN READY CONDITION: Gun loaded and holstered

START POSITION: Standing in box A