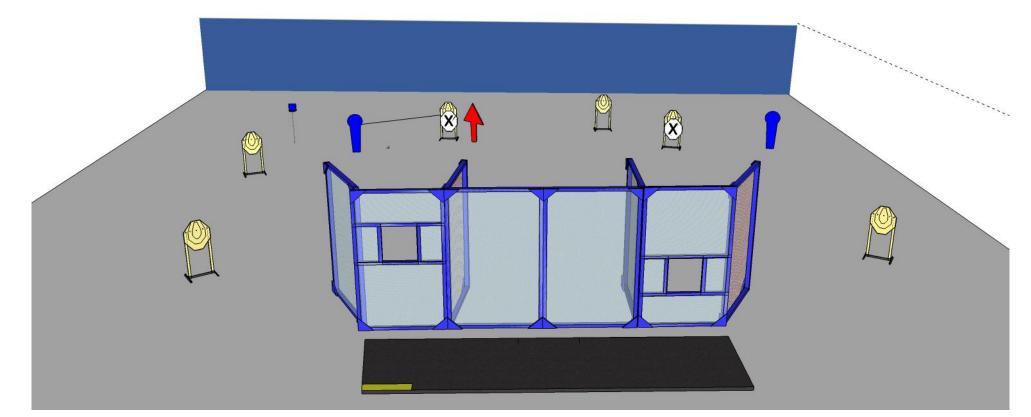

START POSITION: Standing relaxed in designed area, both heels touching yellow line.

GUN READY CONDITION: Loaded and holstered

START POSITION: Standing relaxed in designed area, both heels touching yellow line.