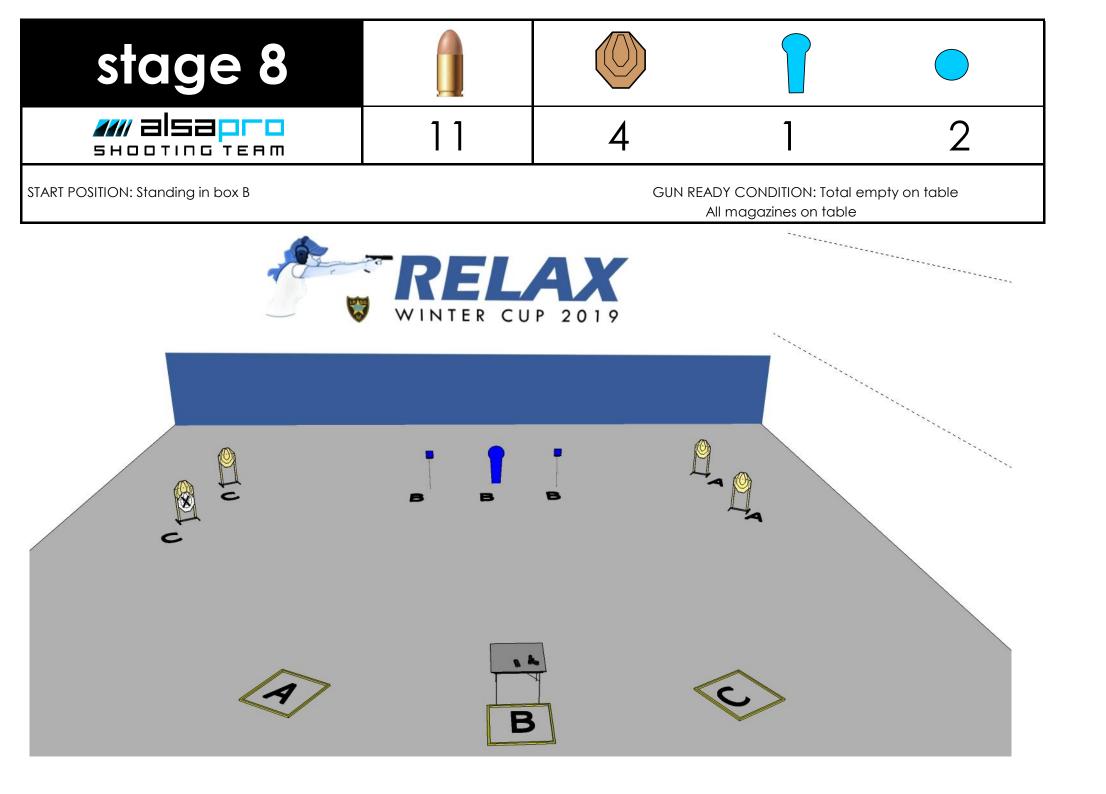

START POSITION: Standing relaxed in designed area, both heels touching yellow line.

GUN READY CONDITION: Loaded and holstered







START POSITION: Standing relaxed in designed area, both heels touching yellow line.

GUN READY CONDITION: Gun loaded and holstered













| stage 5 |    |   |   |  |
|---------|----|---|---|--|
|         | 16 | 7 | 2 |  |

START POSITION: Standing in designed area, both toes touching yellow line.

GUN READY CONDITION: Gun loaded and holstered







START POSITION: Standing in designed area, both toes touching yellow line.

GUN READY CONDITION: Gun loaded and holstered







START POSITION: Standing in box A

## GUN READY CONDITION: Gun loaded and holstered