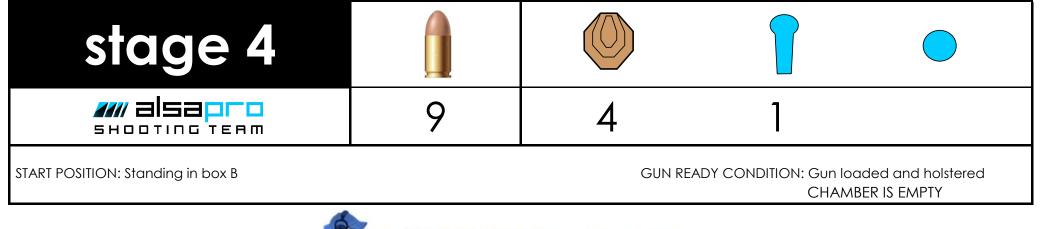

START POSITION: Standing relaxed in designed area, both heels touching yellow line.

GUN READY CONDITION: Loaded and holstered







START POSITION: Standing relaxed in designed area, both heels touching yellow line.

GUN READY CONDITION: Gun loaded and holstered













| stage 5 |    |   |   |  |
|---------|----|---|---|--|
|         | 16 | 7 | 2 |  |

START POSITION: Standing in designed area, both toes touching yellow line.

GUN READY CONDITION: Gun loaded and holstered







START POSITION: Standing in designed area, both toes touching yellow line.

GUN READY CONDITION: Gun loaded and holstered







START POSITION: Standing in box A

## GUN READY CONDITION: Gun loaded and holstered