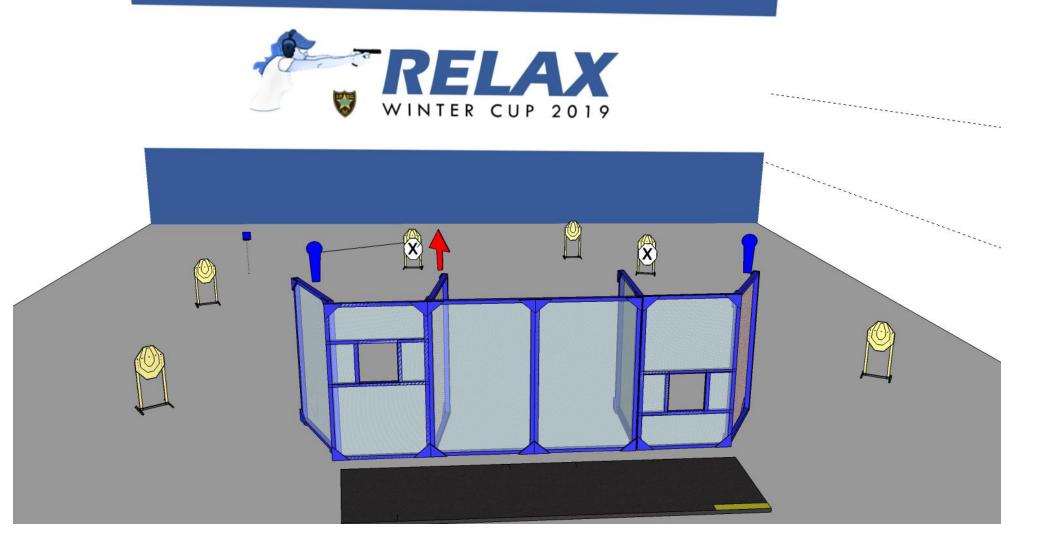

GUN READY CONDITION: Gun loaded and holstered

| stage 5 |    |   |   |  |
|---------|----|---|---|--|
|         | 16 | 7 | 2 |  |

START POSITION: Standing in designed area, both toes touching yellow line.