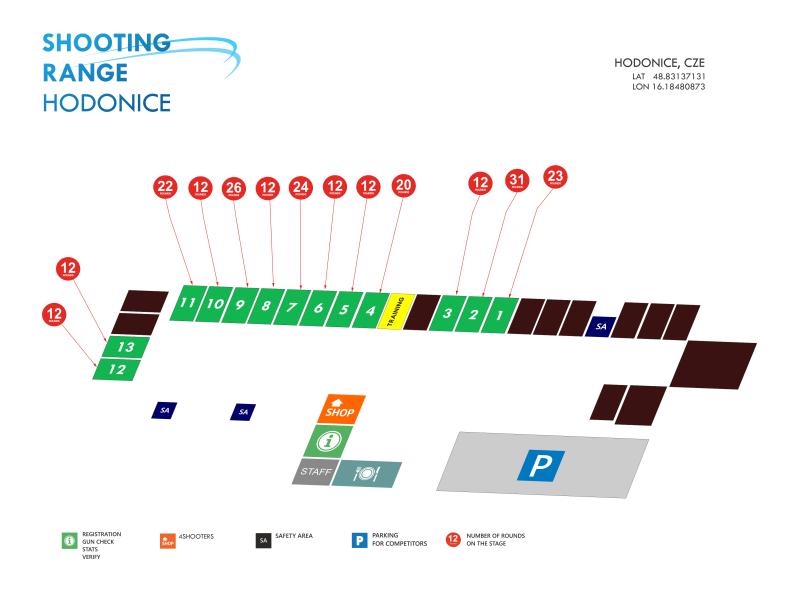

### Match summary

Number of stages: 13

Minimum rounds: 230

PreMatch: Friday 27.7.2018

Registration starts at 9.30h

### MainMatch 1: Sobota 28.7.2018

Registration starts at 8.30h

MainMatch 2: Neděle 29.7.2018

Registration starts at 8.30h

| <u>stage</u> | name                        | rounds | points |
|--------------|-----------------------------|--------|--------|
| 1            | Czechoslovakia Open Revival | 23     | 115    |
| 2            | Dallmayr                    | 31     | 155    |
| 3            | APT - matches like no other | 12     | 60     |
| 4            | PEPSI - generation next     | 20     | 100    |
| 5            | New Olymp                   | 12     | 60     |
| 6            | Super Six                   | 12     | 60     |
| 7            | Festina                     | 24     | 120    |
| 8            | Volvo                       | 12     | 60     |
| 9            | Hot Shots                   | 26     | 130    |
| 10           | APO stars                   | 12     | 60     |
| 11           | Alien vs Predator           | 22     | 110    |
| 12           | 4 Shooters                  | 12     | 60     |
| 13           | Parkour                     | 12     | 60     |

& Kappa

Owner of shooting range:

IPSC Znojmo

Web: www.ipscznojmo.cz

AL Kappa