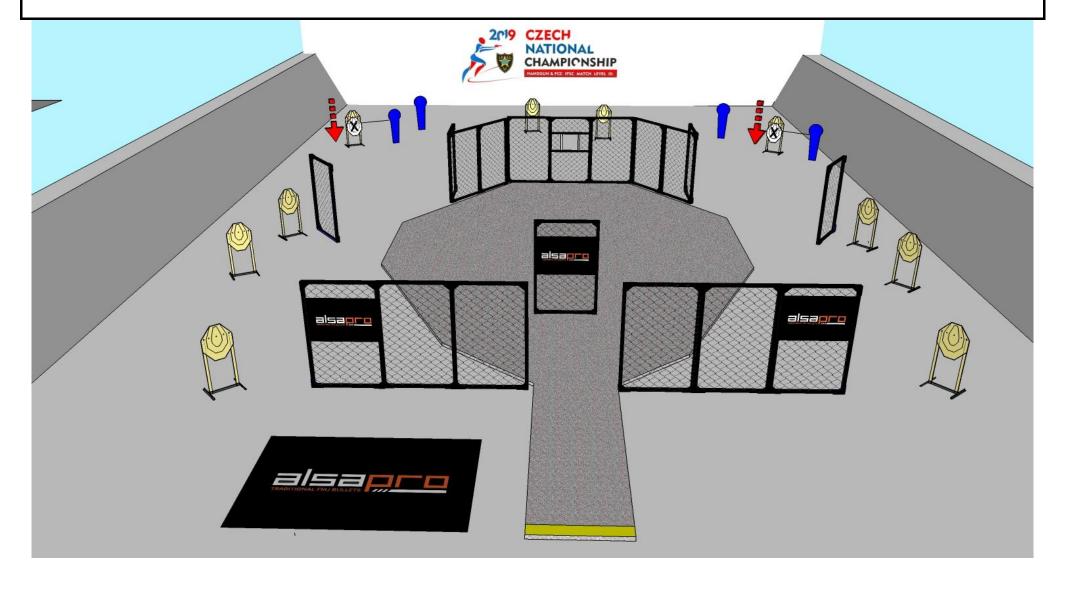

12

5

1

1

START POSITION: Standing in designed area, both heels touching yellow line.











24

10

2

2

START POSITION: Standing in designed area, both heels touching yellow line.

GUN READY CONDITION: Gun unloaded, magazine inserted











31

14

2

1

START POSITION: Standing anywhere in designed area











12

4

2

2

START POSITION: Standing in designed area, both heels touching yellow line.











23

9

2

3

START POSITION: Standing in designed area, both heels touching yellow line.











12

5

2

START POSITION: Standing anywhere in designed area











28

12

3

1

START POSITION: Standing in designed area, both heels touching yellow line.











24

10

4

START POSITION: Standing in designed area, both heels touching yellow line.











16

7

2

START POSITION: Laying on bed

GUN READY CONDITION: Gun unloaded on table