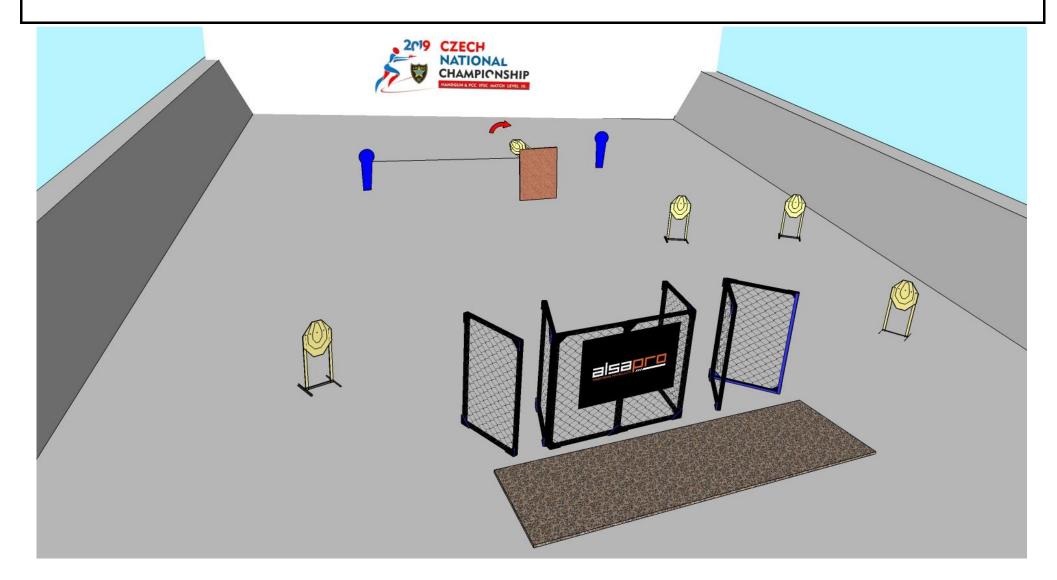

12

6

START POSITION: Sitting on chair A or B

GUN READY CONDITION: Gun unloaded, magazine inserted











23

10

3

START POSITION: Standing on mark



# stage 3 1 5 2

START POSITION: Standing anywhere in designed area



# stage 4 1 0 1 0 12 4 3 1

START POSITION: Standing anywhere in designed area











12

5

1

START POSITION: Standing in designed area, both heels touching yellow line.











12

5

2

START POSITION: Standing in designed area, both heels touching yellow line.



# stage 7 1 2 5 9 2 5

START POSITION: Sitting on chair

GUN READY CONDITION: Gun loaded on table











24

10

4

START POSITION: Standing in designed area, both heels touching yellow line.











28

13

2

START POSITION: Standing in designed area, both heels touching yellow line.











12

5

1

1

START POSITION: Standing in designed area, both heels touching yellow line.











24

10

2

2

START POSITION: Standing in designed area, both heels touching yellow line.

GUN READY CONDITION: Gun u