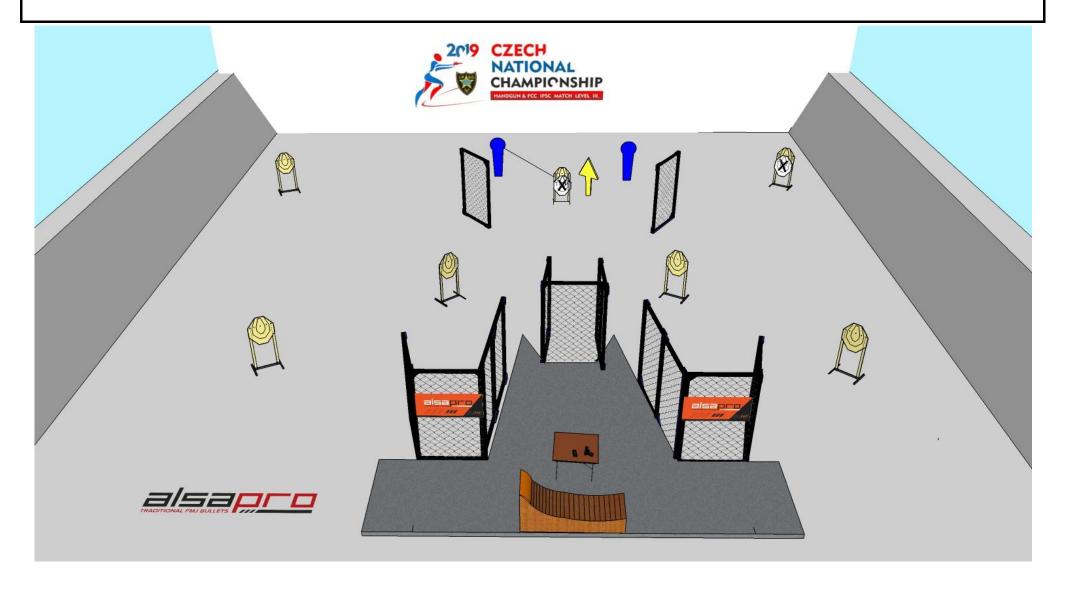

.











24

10

2

2

START POSITION: Standing in designed area, both heels touching yellow line.

GUN READY CONDITION: Gun unloaded, magazine inserted











31

14

2

1

START POSITION: Standing anywhere in designed area











12

4

2

2

START POSITION: Standing in designed area, both heels touching yellow line.











23

9

2

3

START POSITION: Standing in designed area, both heels touching yellow line.











12

5

2

START POSITION: Standing anywhere in designed area











28

12

3

1

START POSITION: Standing in designed area, both heels touching yellow line.











24

10

4

START POSITION: Standing in designed area, both heels touching yellow line.











16

7

2

START POSITION: Laying on bed

GUN READY CONDITION: Gun unloaded on table