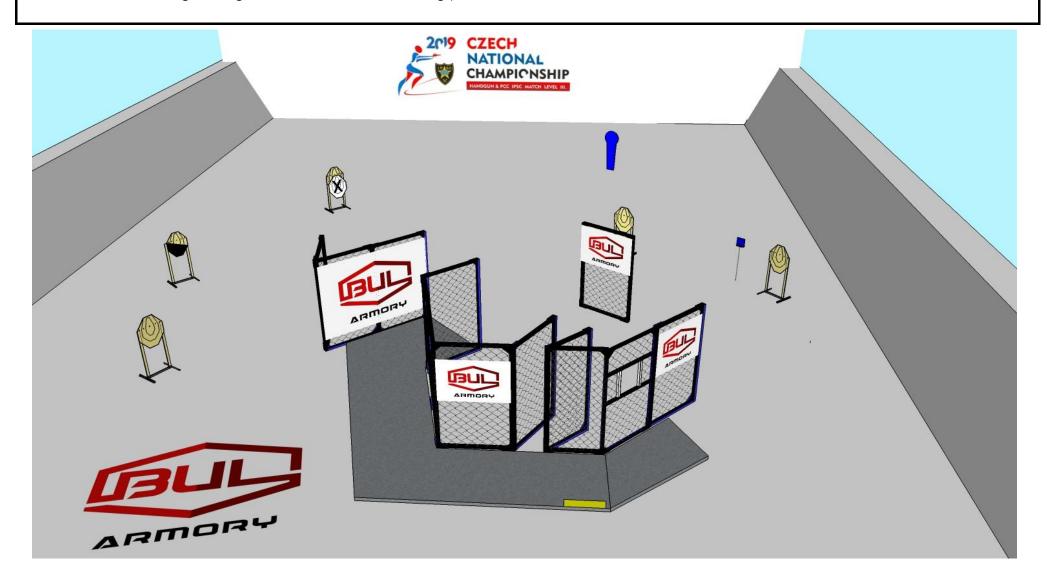

# stage 4 1 0 1 0 12 4 3 1

START POSITION: Standing anywhere in designed area

12

5

1

START POSITION: Standing in designed area, both heels touching yellow line.

12

5