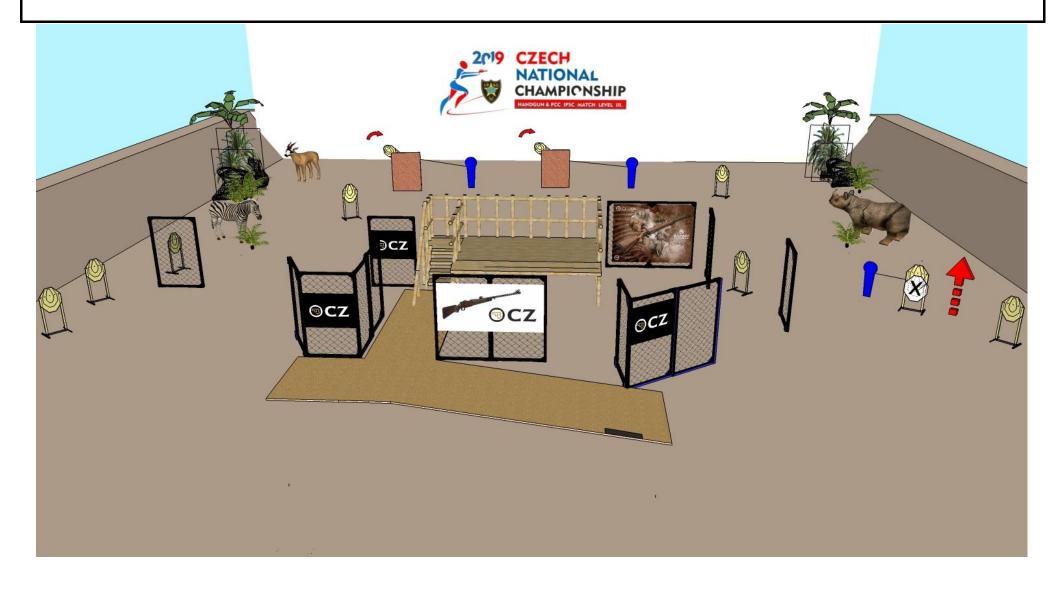

12

6

START POSITION: Sitting on chair A or B

GUN READY CONDITION: Gun unloaded, magazine inserted











23

10

3

START POSITION: Standing on mark



# stage 3 1 5 2

START POSITION: Standing anywhere in designed area



# stage 4 1 0 1 0 12 4 3 1

START POSITION: Standing anywhere in designed area











12

5

1

START POSITION: Standing in designed area, both heels touching yellow line.











12

5

2

START POSITION: Standing in designed area, both heels touching yellow line.



# stage 7 1 2 5 9 2 5

START POSITION: Sitting on chair

GUN READY CONDITION: Gun loaded on table











24

10

4

START POSITION: Standing in designed area, both heels touching yellow line.











28

13

2

START POSITION: Standing in designed area, both heels touching yellow line.











12

5

1

1

START POSITION: Standing in designed area, both heels touching yellow line.











24

10

2

2

START POSITION: Standing in desi