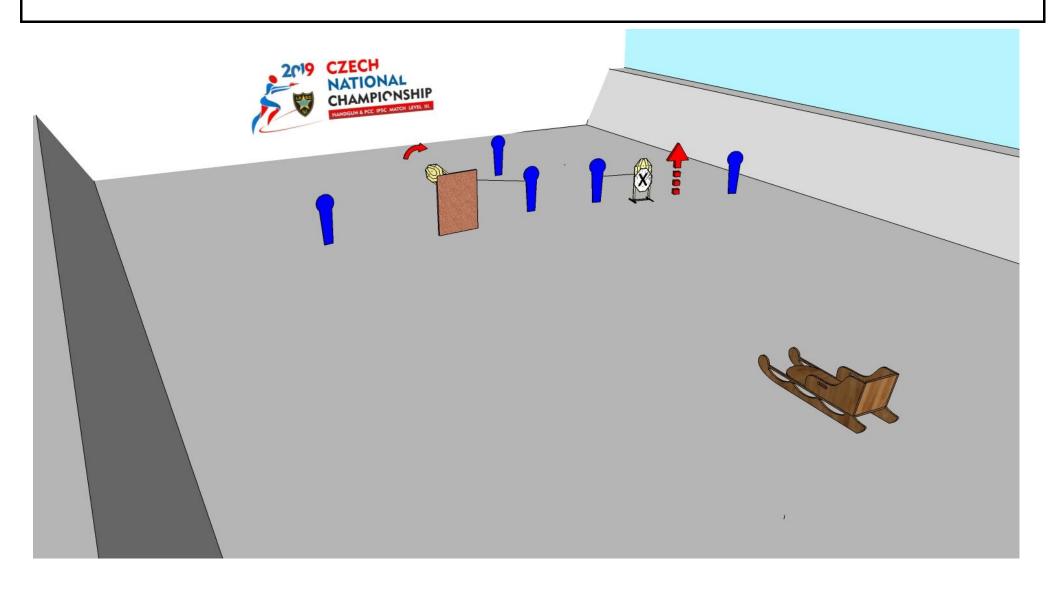

12

6

START POSITION: Sitting on chair A or B

GUN READY CONDITION: Gun unloaded, magazine inserted











23

10

3

START POSITION: Standing on mark



# stage 3 1 5 2

START POSITION: Standing anywhere in designed area



# stage 4 1 0 1 0 12 4 3 1

START POSITION: Standing anywhere in designed area











12

5

1

START POSITION: Standing in designed area, both heels touching yellow line.











12

5

2

START POSITION: Standing in designed area, both heels touching yellow line.



# stage 7 1 2 5 9 2 5

START POSITION: Sitting on chair

GUN READY CONDITION: Gun loaded on table











24

10

4

START POSITION: Standing in designed area, both heels touching yellow line.











28

13

2

START POSITION: Standing in designed area, both heels touching yellow line.











12

5

1

1

START POSITION: Standing in designed area, both heels touching yellow line.











24

10

2

2

START POSITION: Standing in designed area, both heels touching yellow line.

GUN READY CONDITION: Gun unloaded, magazine inserted











31

14

2

1

START POSITION: Standing anywhere in designed area











12

4

2

2

START POSITION: Standing in designed area, both heels touching yellow line.











23

9

2

3

START POSITION: Standing in designed area, both heels touching yellow line.











12

5

2

START POSITION: Standing anywhere in designed area