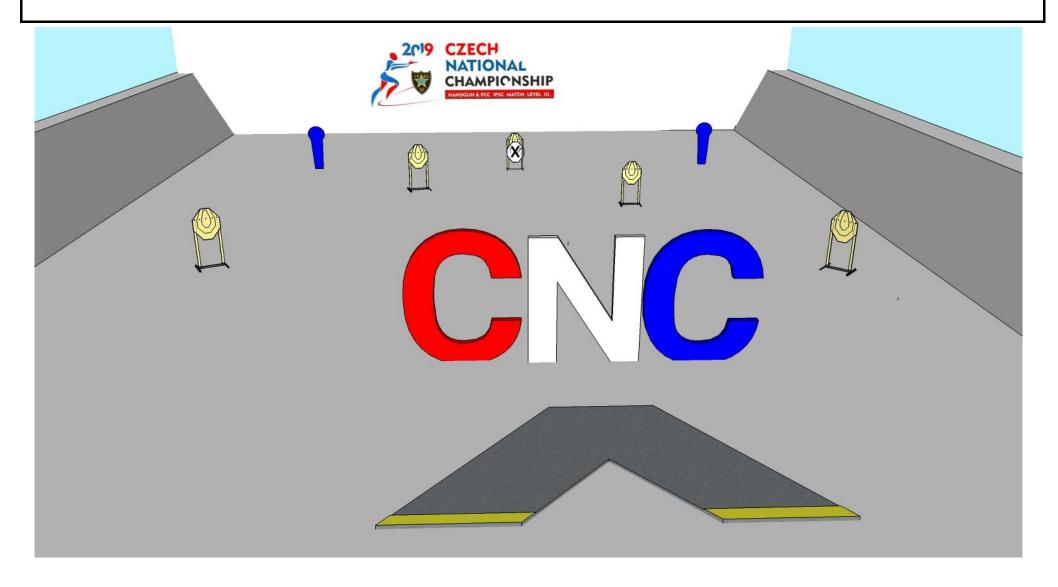

12

6

START POSITION: Sitting on chair A or B

GUN READY CONDITION: Gun unloaded, magazine inserted











23

10

3

START POSITION: Standing on mark



# stage 3 1 5 2

START POSITION: Standing anywhere in designed area



# stage 4 1 0 1 0 12 4 3 1

START POSITION: Standing anywhere in designed area











12

5

1

START POSITION: Standing in designed area, both heels touching yellow line.











12

5

2

START POSITION: Standing in designed area, both heels touching yellow line.



# stage 7 1 2 5 9 2 5

START POSITION: Sitting on chair

GUN READY CONDITION: Gun loaded on table











24

10

4

START POSITION: Standing in designed area, both heels touching yellow line.











28

13

2

START POSITION: Standing in designed area, both heels touching yellow line.











12

5

1

1

START POSITION: Standing in designed area, both heels touching yellow line.











24

10

2

2

START POSITION: Standing in designed area, both heels touching yellow line.

GUN READY CONDITION: Gun unloaded, magazine inserted











31

14

2

1

START POSITION: Standing anywhere in designed area











12

4

2

2

START POSITION: Standing in designed area, both heels touching yellow line.











23

9

2

3

START POSITION: Standing in designed area, both h