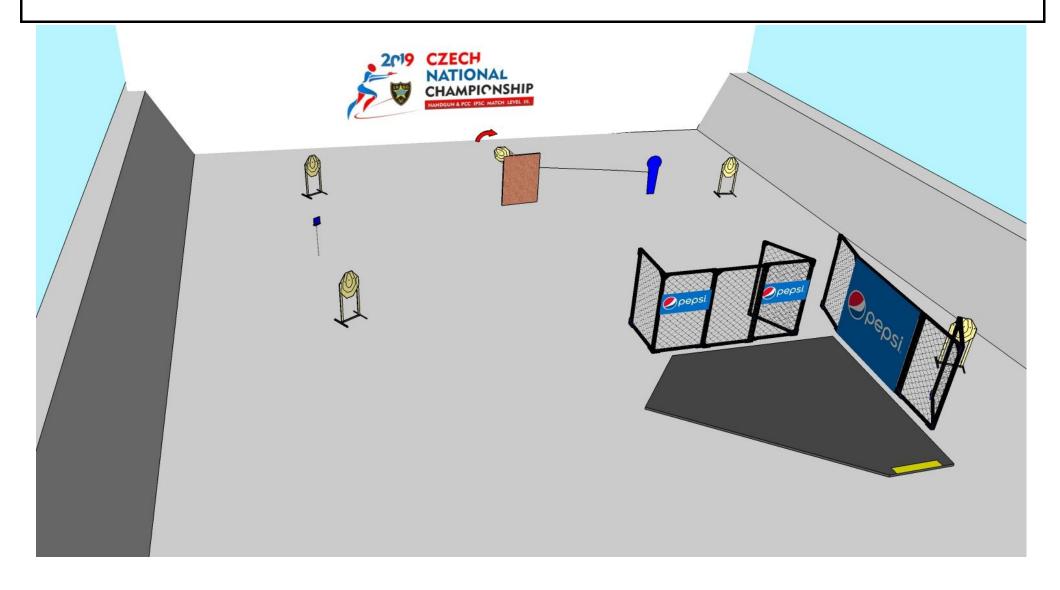

# stage 4 1 0 1 0 12 4 3 1

START POSITION: Standing anywhere in designed area

12

5

1

START POSITION: Standing in designed area, both heels touching yellow line.

12

5