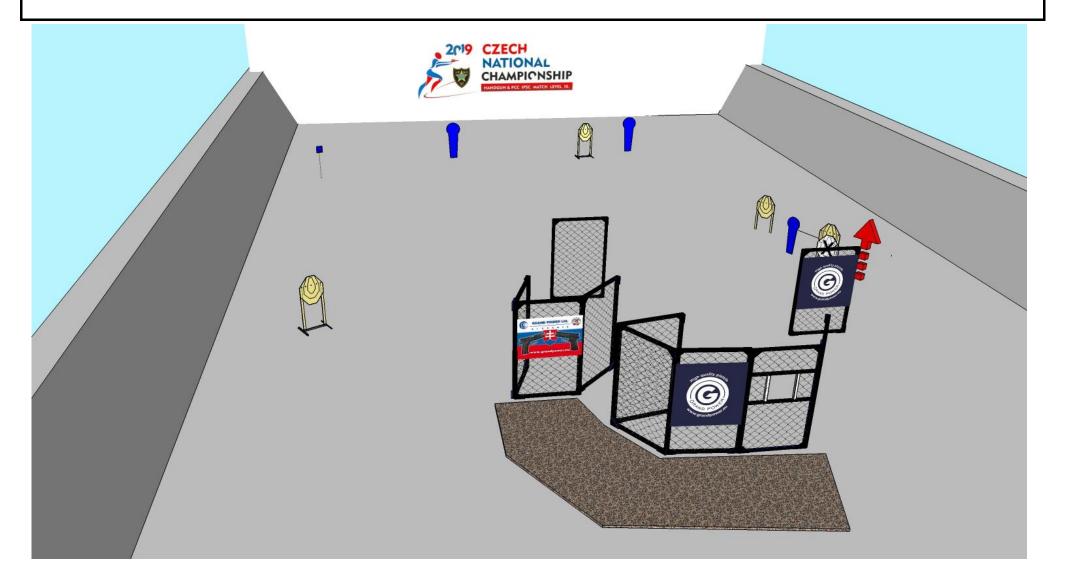

12

6

START POSITION: Sitting on chair A or B

GUN READY CONDITION: Gun unloaded, magazine inserted











23

10

3

START POSITION: Standing on mark



# stage 3 1 5 2

START POSITION: Standing anywhere in designed area



# stage 4 1 0 1 0 12 4 3 1

START POSITION: Standing anywhere in designed area











12

5

1

START POSITION: Standing in designed area, both heels touching yellow line.











12

5

2

START POSITION: Standing in designed area, both heels touching yellow line.



# stage 7 1 2 5 9 2 5

START POSITION: Sitting on chair

GUN READY CONDITION: Gun loaded on table











24

10

4

START POSITION: Standing in designed area, both heels touching yellow line.











28

13

2

START POSITION: Standing in designed area, both heels touching yellow line.











12

5

1

1

START POSITION: Standing in designed area, both heels touching yellow line.











24

10

2

2

START POSITION: Standing in designed area, both heels touching yellow line.

GUN READY CONDITION: Gun unloaded, magazine inserted











31

14

2

1

START POSITION: Standing anywh