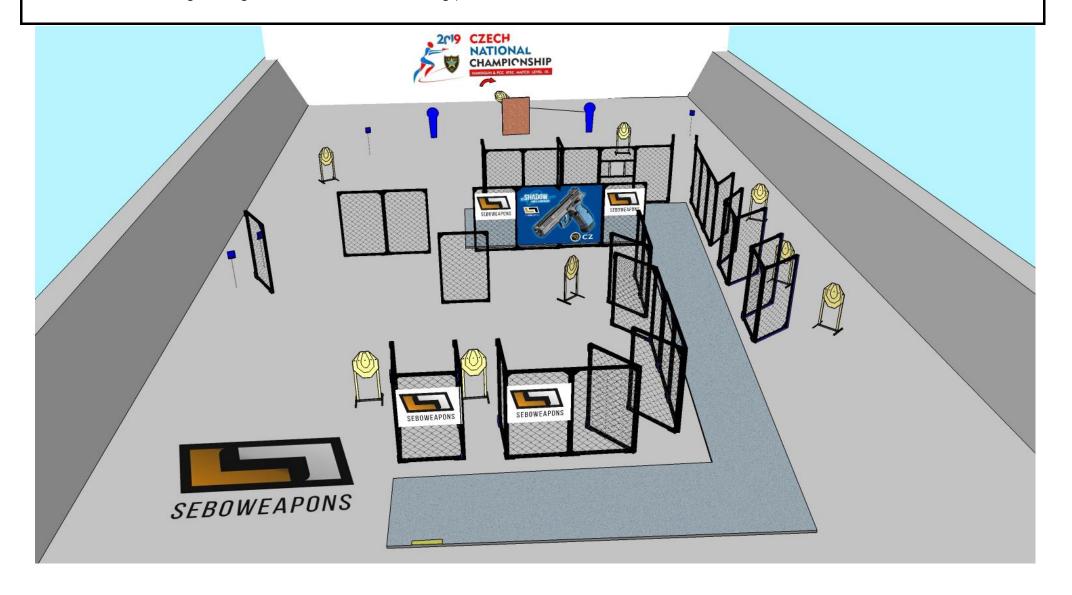

12

6

START POSITION: Sitting on chair A or B

GUN READY CONDITION: Gun unloaded, magazine inserted

23

10

3

START POSITION: Standing on mark

# stage 3 1 5 2

START POSITION: Standing anywhere in designed area

# stage 4 1 0 1 0 12 4 3 1

START POSITION: Standing anywhere in designed area

12

5

1

START POSITION: Standing in designed area, both heels touching yellow line.

12

5

2

START POSITION: Standing in designed area, both heels touching yellow line.

# stage 7 1 2 5 9 2 5

START POSITION: Sitting on chair

GUN READY CONDITION: Gun loaded on table

24

10

4

START POSITION: Standing in designed area, both heels touching yellow line.

28

13

2

START POSITION: Standing in designed area, both heels touching yellow line.

12

5

1

1

START POSITION: Standing in designed area, both heels touching yellow line.

24

10

2

2

START POSITION: Standing in designed area, both heels touching yellow line.

GUN READY CONDITION: Gun unloaded, magazine inserted

31

14

2

1

START POSITION: Standing anywhere in designed area

12

4

2

2

START POSITION: Standing in designed area, both heels touching yellow line.

23

9

2

3

START POSITION: Standing in designed area, both heels touching yellow line.

12

5

2

START POSITION: Standing anywhere in designed area

28

12

3

1

START POSITION: Standing in designed area, both heels touching yellow line.

24

10

4

START POSITION: Standing in designed area, both heels touching yellow line.

16

7

2

START POSITION: Laying on bed

GUN READY CONDITION: Gun unloaded on table