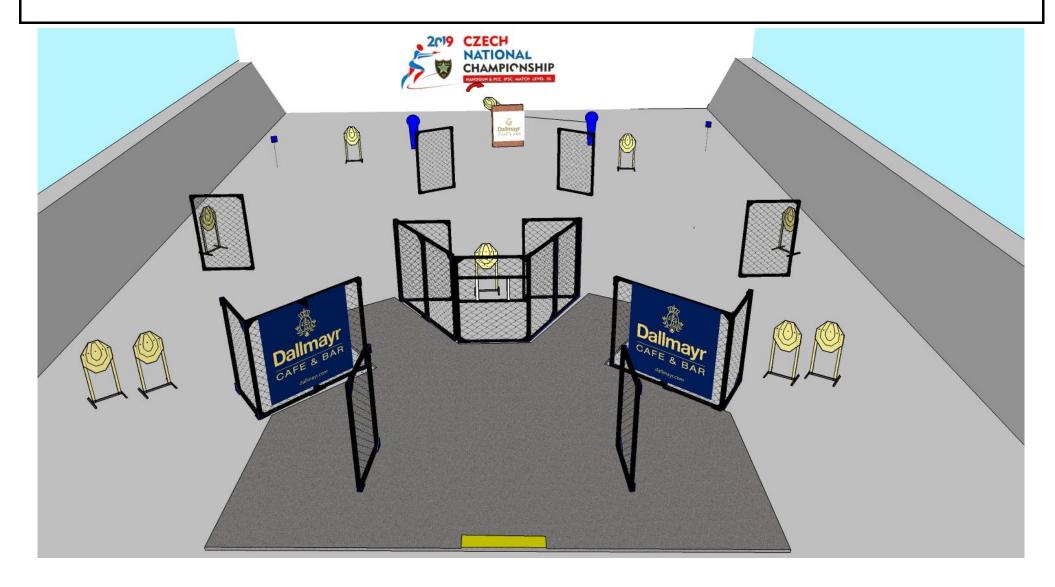

START POSITION: Standing anywhere in designed area











12

5

1

START POSITION: Standing in designed area, both heels touching yellow line.











12

5

2

START POSITION: Standing in designed area, both heels touching yellow line.



# stage 7 1 2 5 9 2 5

START POSITION: Sitting on chair

GUN READY CONDITION: Gun loaded on table











24

10

4

START POSITION: Standing in designed area, both heels touching yellow line.











28

13

2

START POSITION: Standing in designed area, both heels touching yellow line.











12

5

1

1

START POSITION: Standing in designed area, both heels touching yellow line.











24

10

2

2

START POSITION: Standing in designed area, both heels touching yellow line.

GUN READY CONDITION: Gun unloaded, magazine inserted











31

14

2

1

START POSITION: Standing anywhere in designed area











12

4

2

2

START POSITION: Standing in designed area, both heels touching yellow line.











23

9

2

3

START POSITION: Standing in designed area, both heels touching yellow line.











12

5

2

START POSITION: Standing anywhere in designed area











28

12

3

1

START POSITION: Standing in designed area, both heels touching yellow line.











24

10

4

START POSITION: Standing in designed area, both heels touching yellow line.











16

7

2

START POSITION: Laying on bed

GUN READY CONDITION: Gun unloaded on table