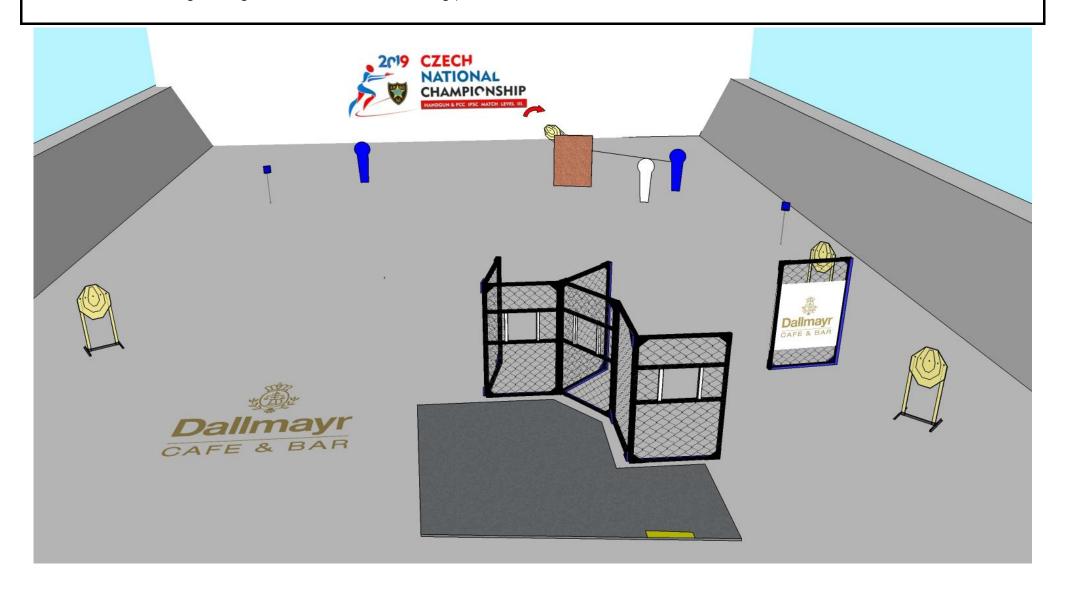

POSITION: Standing in designed area, both heels touching yellow line.



# stage 7 1 2 5 9 2 5

START POSITION: Sitting on chair

GUN READY CONDITION: Gun loaded on table











24

10

4

START POSITION: Standing in designed area, both heels touching yellow line.











28

13

2

START POSITION: Standing in designed area, both heels touching yellow line.











12

5

1

1

START POSITION: Standing in designed area, both heels touching yellow line.











24

10

2

2

START POSITION: Standing in designed area, both heels touching yellow line.

GUN READY CONDITION: Gun unloaded, magazine inserted











31

14

2

1

START POSITION: Standing anywhere in designed area











12

4

2

2

START POSITION: Standing in designed area, both heels touching yellow line.











23

9

2

3

START POSITION: Standing in designed area, both heels touching yellow line.











12

5

2

START POSITION: Standing anywhere in designed area











28

12

3

1

START POSITION: Standing in designed area, both heels touching yellow line.











24

10

4

START POSITION: Standing in designed area, both heels touching yellow line.











16

7

2

START POSITION: Laying on bed

GUN READY CONDITION: Gun unloaded on table