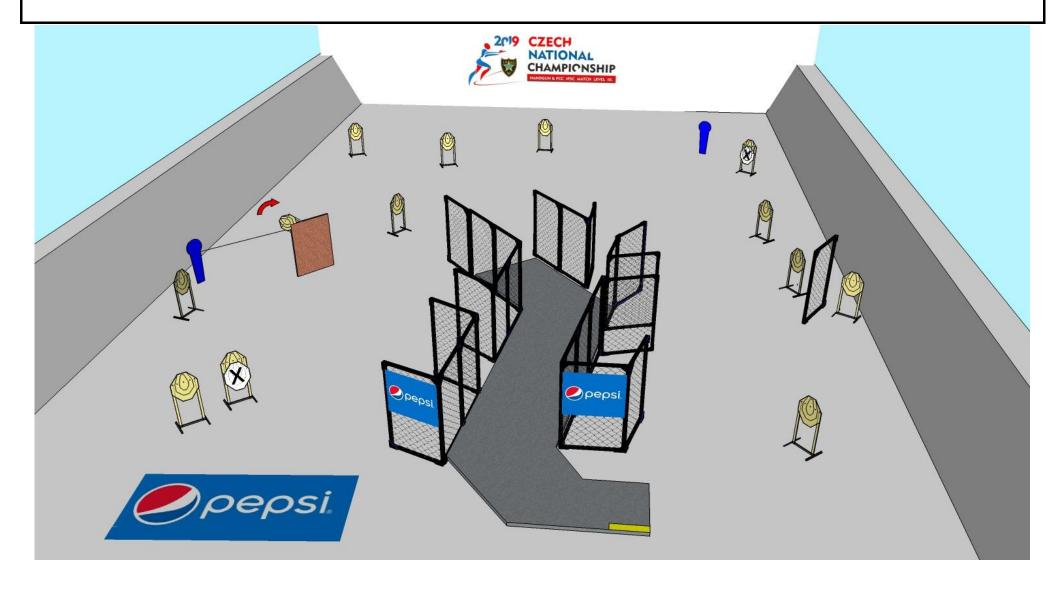

# stage 4 1 0 1 0 12 4 3 1

START POSITION: Standing anywhere in designed area

12

5

1

START POSITION: Standing in designed area, both heels touching yellow line.

12

5