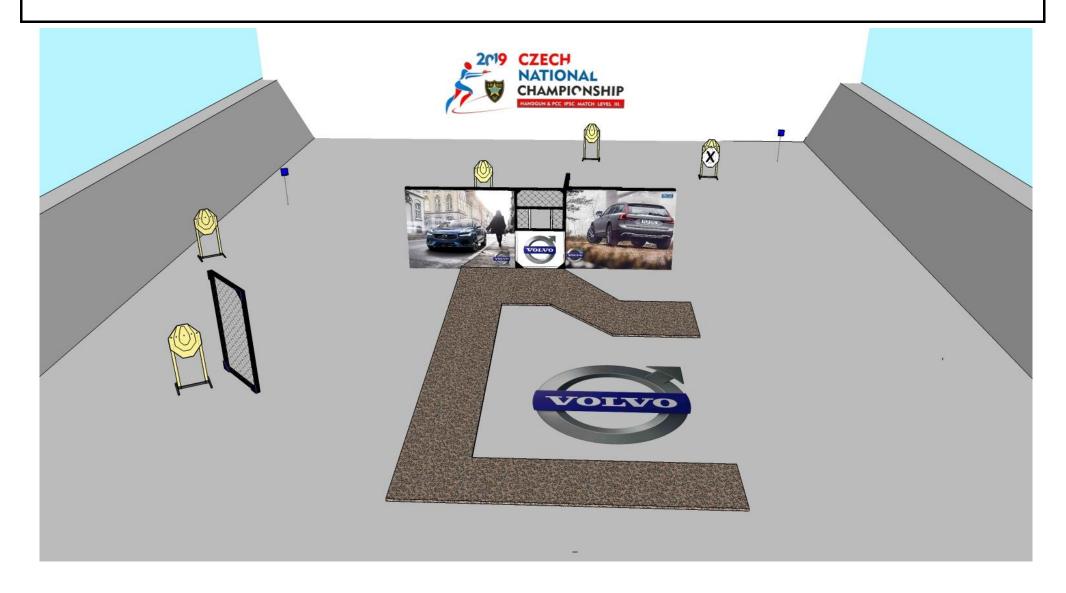

# stage 4 1 0 1 0 12 4 3 1

START POSITION: Standing anywhere in designed area

12

5

1

START POSITION: Standing in designed area, both heels touching yellow line.

12

5