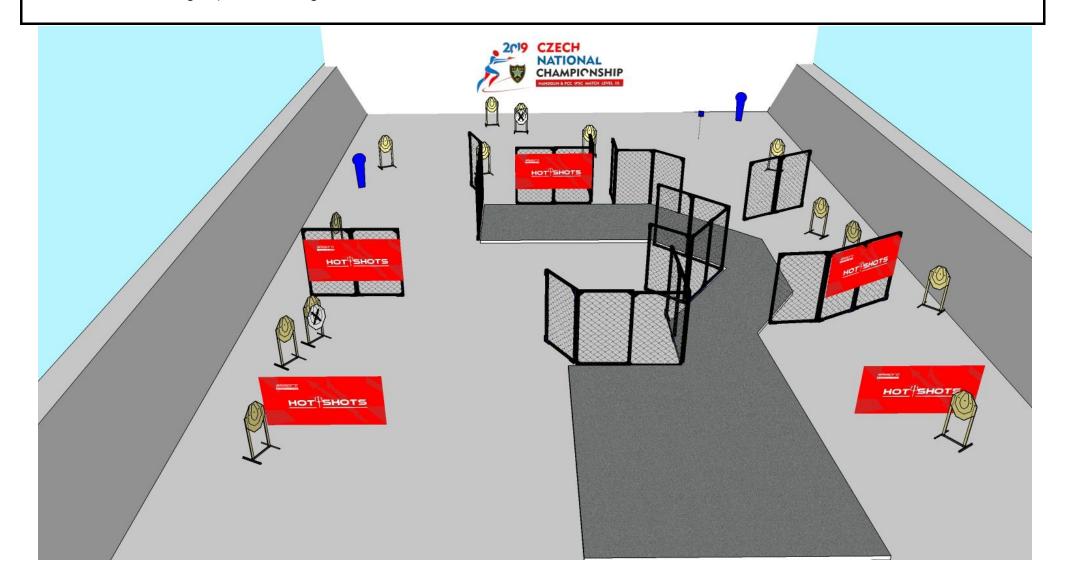

# stage 4 1 0 1 0 12 4 3 1

START POSITION: Standing anywhere in designed area

12

5

1

START POSITION: Standing in designed area, both heels touching yellow line.

12

5