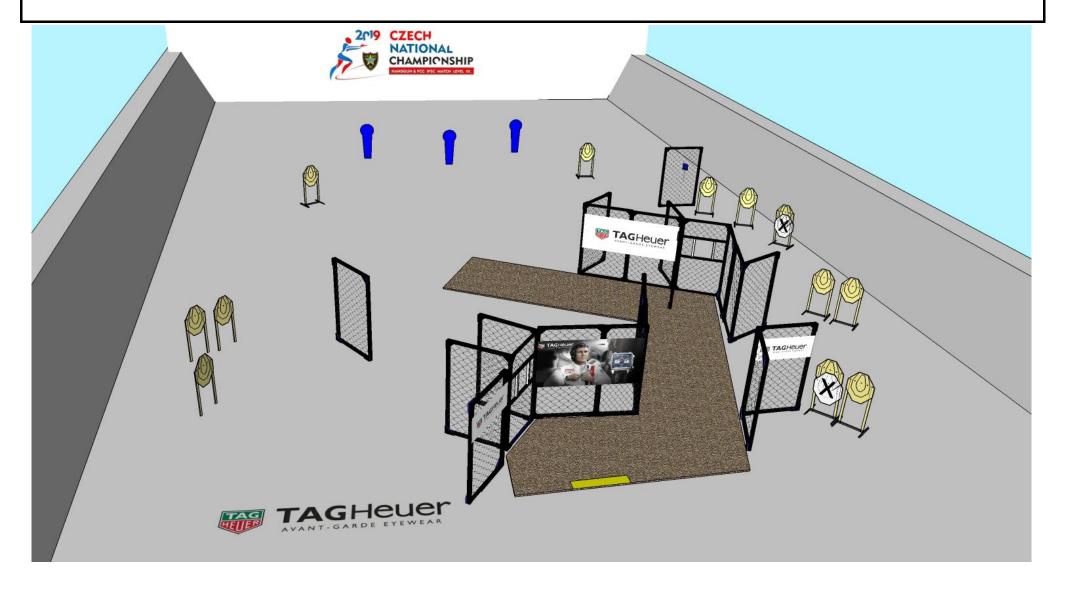

# stage 4 1 0 1 0 12 4 3 1

START POSITION: Standing anywhere in designed area

12

5

1

START POSITION: Standing in designed area, both heels touching yellow line.

12

5

2

START POSITION: Standing in designed area, both heels touching yellow line.