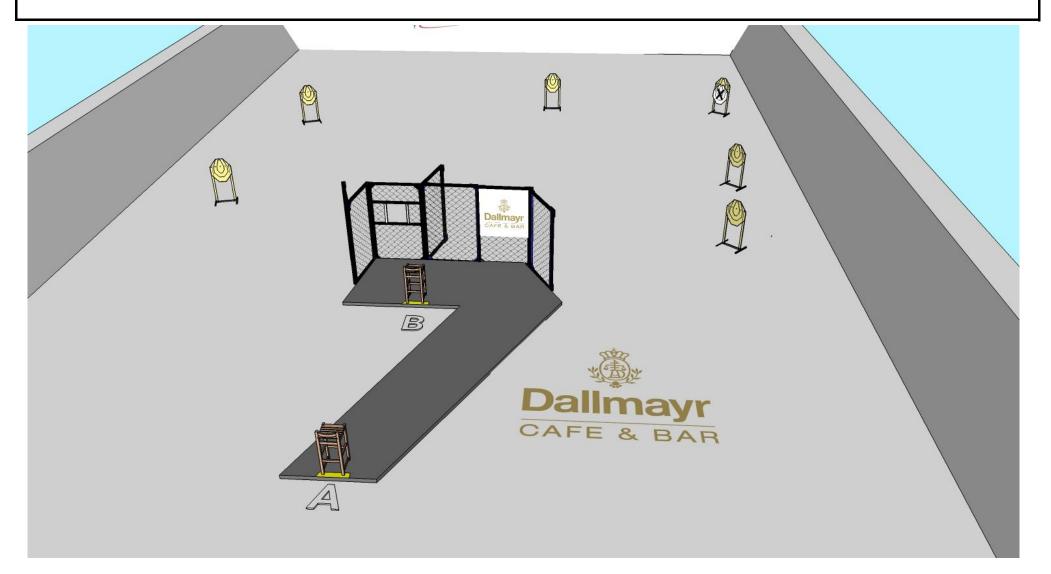

12

6

START POSITION: Sitting on chair A or B

GUN READY CONDITION: Gun unloaded, magazine inserted

23

10

3

START POSITION: Standing on mark