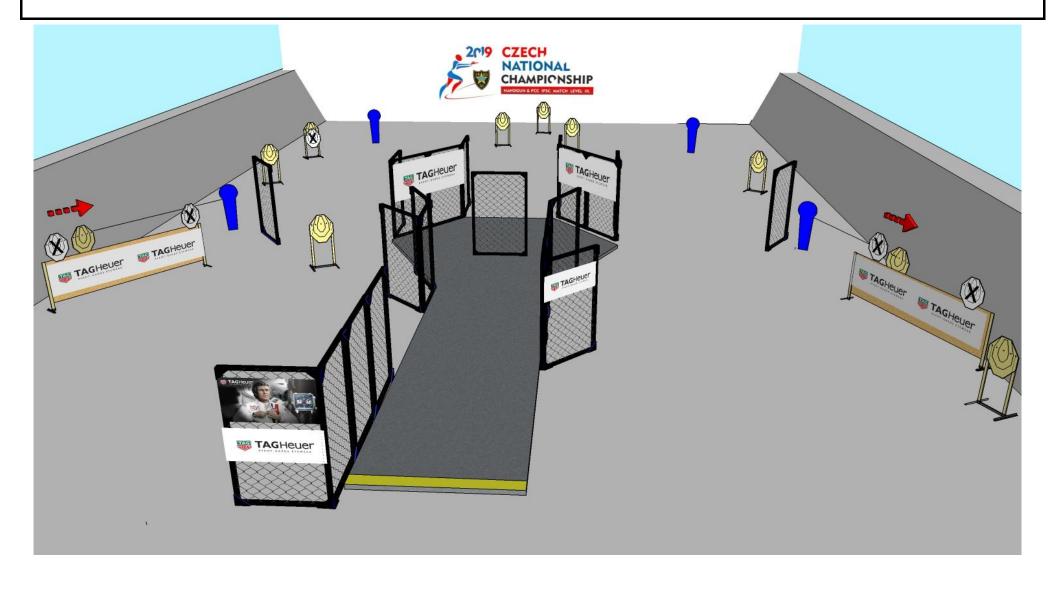

12

6

START POSITION: Sitting on chair A or B

GUN READY CONDITION: Gun unloaded, magazine inserted











23

10

3

START POSITION: Standing on mark



# stage 3 1 5 2

START POSITION: Standing anywhere in designed area



# stage 4 1 0 1 0 12 4 3 1

START POSITION: Standing anywhere in designed area











12

5

1

START POSITION: Standing in designed area, both heels touching yellow line.











12

5

2

START POSITION: Standing in designed area, both heels touching yellow line.



# stage 7 1 2 5 9 2 5

START POSITION: Sitting on chair

GUN READY CONDITION: Gun loaded on table











24

10

4

START POSITION: Standing in designed area, both heels touching yellow line.











28

13

2

START POSITION: Standing in designed area, both heels touching yellow line.











12

5

1

1

START POSITION: Standing in designed area, both heels touching yellow line.











24

10

2

2

START POSITION: Standing in designed area, both heels touching yellow line.

GUN READY CONDITION: Gun unloaded, magazine inserted











31

14

2

1

START POSITION: Standing anywhere in designed area











12

4

2

2

START POSITION: Standing in designed area, both heels touching yellow line.











23

9

2

3

START POSITION: Standing in designed area, both heels touching yellow line.











12

5

2

START POSITION: Standing anywhere in designed area











28

12

3

1

START POSITION: Standing in designed area, both heels touching yellow line.