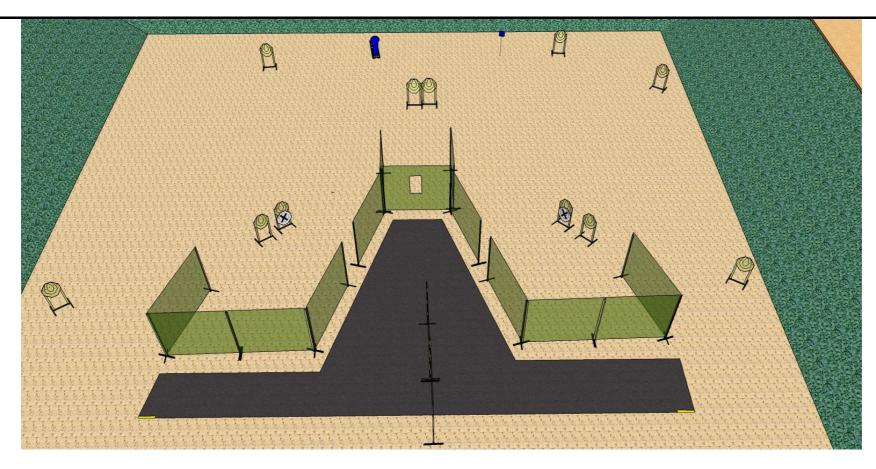

START POSITION: Standing, both heels touching yellow line. Standing, both heels touching yellow line. Standing to the standing of the standard of the standa



## START POSITION: Standing, both heels touching yellow line. Stage 3 MORAVSKÝ POHÁR PIPSC 2017 SK PROSTĚJOV | ALSA PRO TEAM START POSITION: Standing, both heels touching yellow line. GUN READY CONDITION: Loaded and holstered

## Stage 4 Moravský pohár PIPSC 2017 SK PROSTĚJOV | ALSA PRO TEAM 16 7 2

START POSITION: Standing anywhere in designed area.

GUN READY CONDITION: Loaded and holstered





GUN READY CONDITION: Loaded and holstered



## Stage 6 MORAVSKÝ POHÁR IPSC 2017 SK PROSTĚJOV | ALSA PRO TEAM 24 11 1

START POSITION: Standing in designed area, both heels touching yellow line.

GUN READY CONDITION: Loaded and holstered