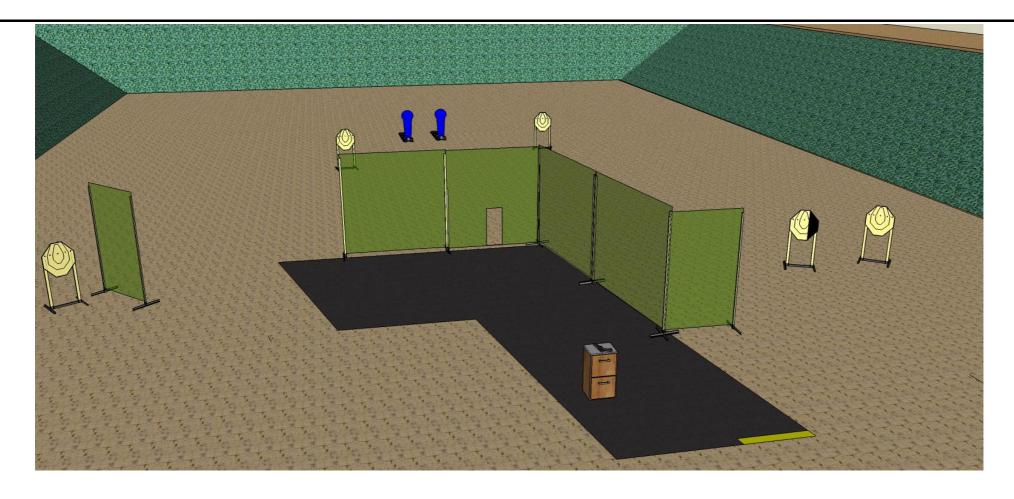

## START POSITION: Standing, both heels touching yellow line. Stage 3 MORAVSKÝ POHÁR PIPSC 2017 SK PROSTĚJOV | ALSA PRO TEAM START POSITION: Standing, both heels touching yellow line. GUN READY CONDITION: Loaded and holstered