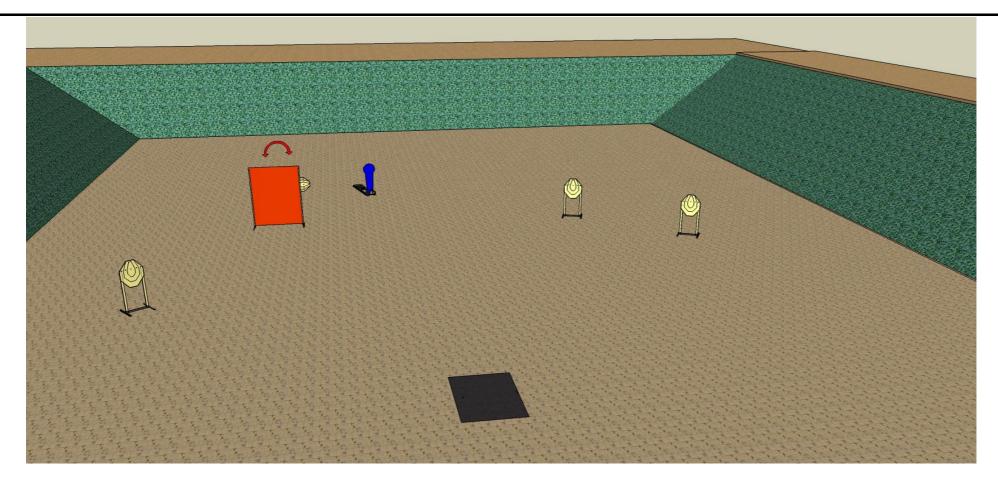

## START POSITION: Standing, both heels touching yellow line. Standing, both heels touching yellow line. Standing to the standing of the standard of the standa