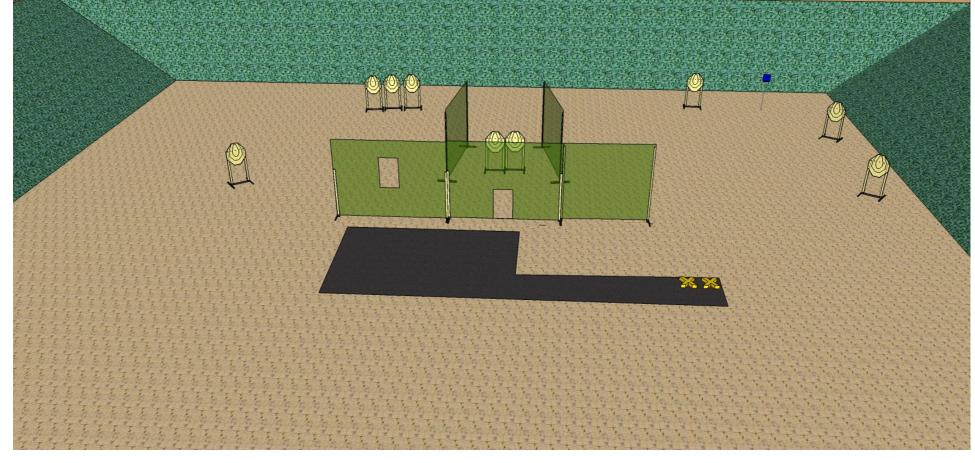

## START POSITION: Standing, both heels touching yellow line. Standing, both heels touching yellow line. Standing to the standing of the standard of the standa



## START POSITION: Standing, both heels touching yellow line. Stage 3 MORAVSKÝ POHÁR PIPSC 2017 SK PROSTĚJOV | ALSA PRO TEAM START POSITION: Standing, both heels touching yellow line. GUN READY CONDITION: Loaded and holstered

## Stage 4 Moravský pohár PIPSC 2017 SK PROSTĚJOV | ALSA PRO TEAM 16 7 2

START POSITION: Standing anywhere in designed area.

GUN READY CONDITION: Loaded and holstered





GUN READY CONDITION: Loaded and holstered



## Stage 6 MORAVSKÝ POHÁR IPSC 2017 SK PROSTĚJOV | ALSA PRO TEAM 24 11 1

START POSITION: Standing in designed area, both heels touching yellow line.

GUN READY CONDITION: Loaded and holstered