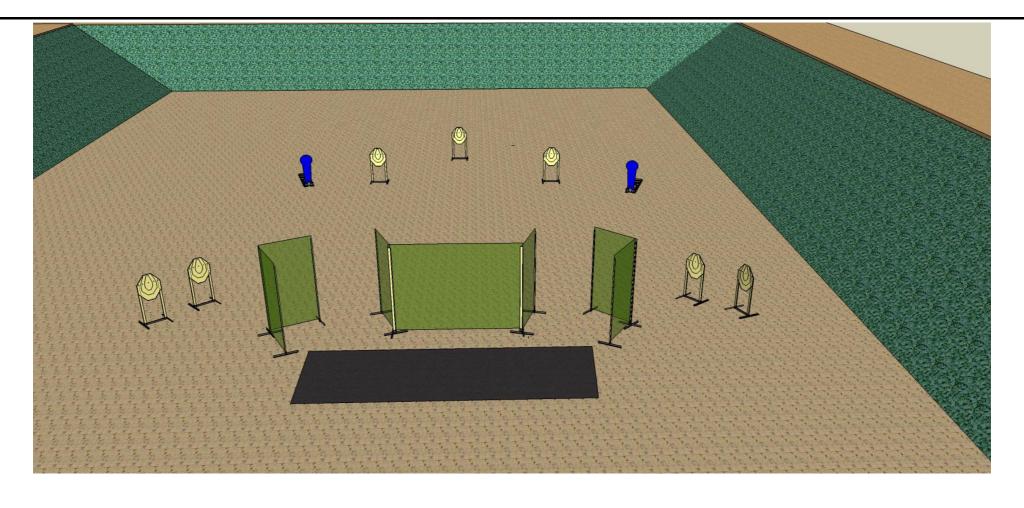

## Stage 6 MORAVSKÝ POHÁR IPSC 2017 SK PROSTĚJOV | ALSA PRO TEAM 24 11 1

START POSITION: Standing in designed area, both heels touching yellow line.

GUN READY CONDITION: Loaded and holstered