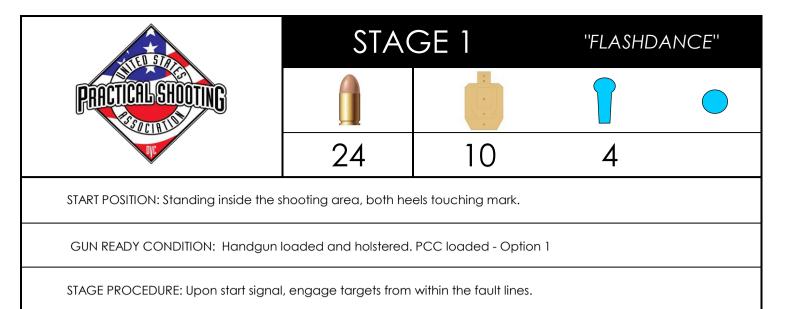

GUN READY CONDITION: Handgun loaded and holstered. PCC loaded - Option 1

STAGE PROCEDURE: Upon start signal, engage targets from within the fault lines.

| PRECICEL SHOOTING                                                             | STAGE 4 |   | "ZZ TOP" |  |
|-------------------------------------------------------------------------------|---------|---|----------|--|
|                                                                               |         |   |          |  |
|                                                                               | 20      | 9 | 2        |  |
| START POSITION: Standing outside the shooting area, both heels touching mark. |         |   |          |  |
| GUN READY CONDITION: Handgun loaded and holstered. PCC loaded - Option 1      |         |   |          |  |

STAGE PROCEDURE: Upon start signal, engage targets from within the fault lines.

HANDGUN & PCC

VSPSA TOP STRELY MATCH 2020 👸

XX

STAGE PROCEDURE: Upon start signal, engage targets from within the fault lines.