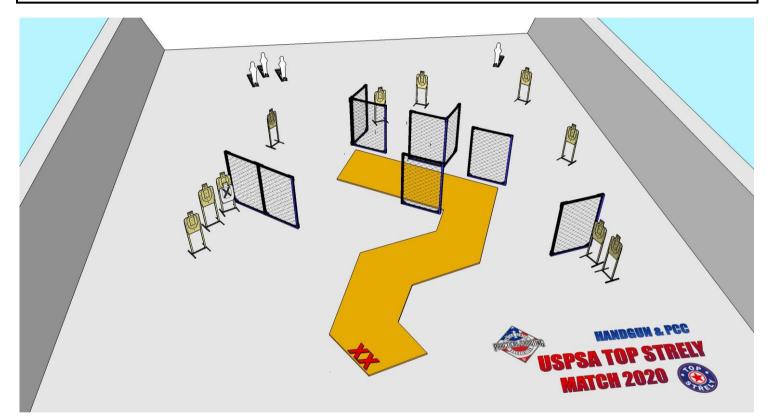

GUN READY CONDITION: Handgun loaded and holstered. PCC loaded - Option 1

STAGE PROCEDURE: Upon start signal, engage targets from within the fault lines.

| PRECICEL SHOOTING                                                             | STAGE 4 |   | "ZZ TOP" |  |
|-------------------------------------------------------------------------------|---------|---|----------|--|
|                                                                               |         |   |          |  |
|                                                                               | 20      | 9 | 2        |  |
| START POSITION: Standing outside the shooting area, both heels touching mark. |         |   |          |  |
| GUN READY CONDITION: Handgun loaded and holstered. PCC loaded - Option 1      |         |   |          |  |

STAGE PROCEDURE: Upon start signal, engage targets from within the fault lines.

HANDGUN & PCC

VSPSA TOP STRELY MATCH 2020 👸

XX

STAGE PROCEDURE: Upon start signal, engage targets from within the fault lines.