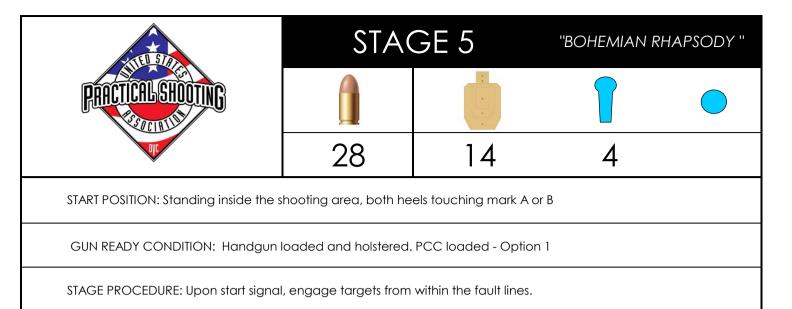

GUN READY CONDITION: Handgun loaded and holstered. PCC loaded - Option 1

STAGE PROCEDURE: Upon start signal, engage targets from within the fault lines.

| PRECICEL SHOOTING                                                             | STAGE 4 |   | "ZZ TOP" |  |
|-------------------------------------------------------------------------------|---------|---|----------|--|
|                                                                               |         |   |          |  |
|                                                                               | 20      | 9 | 2        |  |
| START POSITION: Standing outside the shooting area, both heels touching mark. |         |   |          |  |
| GUN READY CONDITION: Handgun loaded and holstered. PCC loaded - Option 1      |         |   |          |  |