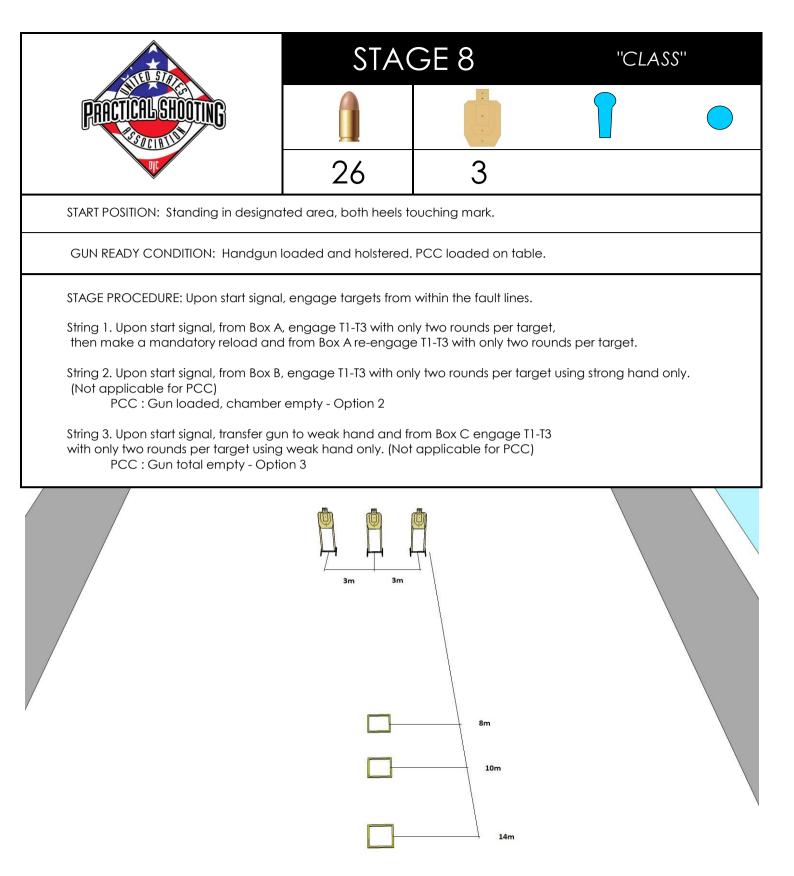

GUN READY CONDITION: Handgun loaded and holstered. PCC loaded - Option 1

STAGE PROCEDURE: Upon start signal, engage targets from within the fault lines.

| PRECICEL SHOOTING                                                             | STAGE 4 |   | "ZZ TOP" |  |
|-------------------------------------------------------------------------------|---------|---|----------|--|
|                                                                               |         |   |          |  |
|                                                                               | 20      | 9 | 2        |  |
| START POSITION: Standing outside the shooting area, both heels touching mark. |         |   |          |  |
| GUN READY CONDITION: Handgun loaded and holstered. PCC loaded - Option 1      |         |   |          |  |

STAGE PROCEDURE: Upon start signal, engage targets from within the fault lines.

HANDGUN & PCC

VSPSA TOP STRELY MATCH 2020 👸

XX

STAGE PROCEDURE: Upon start signal, engage targets from within the fault lines.