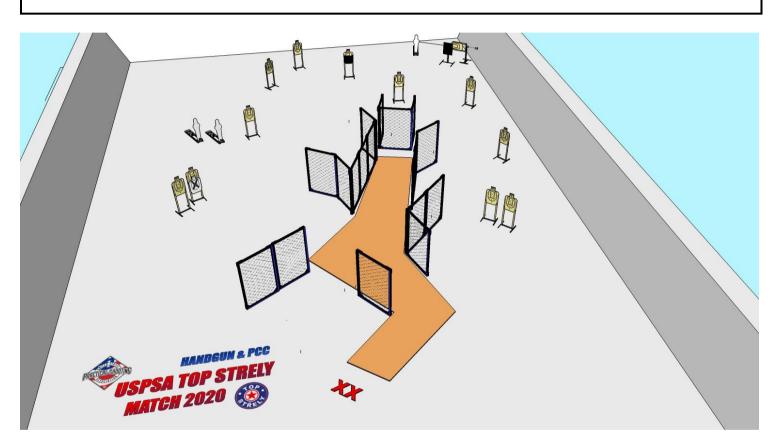

GUN READY CONDITION: Handgun loaded and holstered. PCC loaded - Option 1

STAGE PROCEDURE: Upon start signal, engage targets from within the fault lines.

| PRECICEL SHOOTING                                                             | STAGE 4 |   | "ZZ TOP" |  |
|-------------------------------------------------------------------------------|---------|---|----------|--|
|                                                                               |         |   |          |  |
|                                                                               | 20      | 9 | 2        |  |
| START POSITION: Standing outside the shooting area, both heels touching mark. |         |   |          |  |
| GUN READY CONDITION: Handgun loaded and holstered. PCC loaded - Option 1      |         |   |          |  |

STAGE PROCEDURE: Upon start signal, engage targets from within the fault lines.

HANDGUN & PCC

VSPSA TOP STRELY MATCH 2020 👸

XX

STAGE PROCEDURE: Upon start signal, engage targets from within the fault lines.