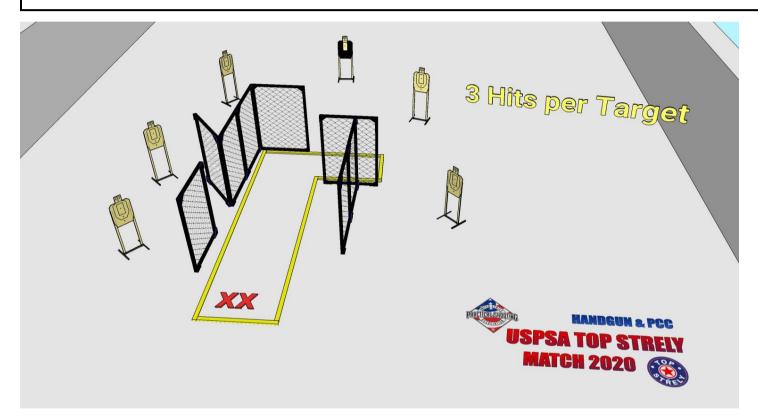

GUN READY CONDITION: Handgun loaded and holstered. PCC loaded - Option 1

STAGE PROCEDURE: Upon start signal, engage targets from within the fault lines.

| PRECICEL SHOOTING                                                             | STAGE 4 |   | "ZZ TOP" |  |
|-------------------------------------------------------------------------------|---------|---|----------|--|
|                                                                               |         |   |          |  |
|                                                                               | 20      | 9 | 2        |  |
| START POSITION: Standing outside the shooting area, both heels touching mark. |         |   |          |  |
| GUN READY CONDITION: Handgun loaded and holstered. PCC loaded - Option 1      |         |   |          |  |

STAGE PROCEDURE: Upon start signal, engage targets from within the fault lines.

HANDGUN & PCC

VSPSA TOP STRELY MATCH 2020 👸

XX

STAGE PROCEDURE: Upon start signal, engage targets from within the fault lines.