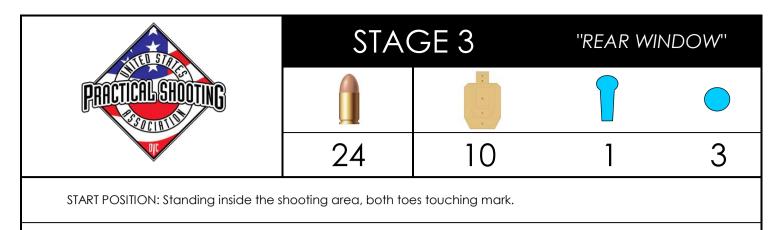

GUN READY CONDITION: Handgun loaded and holstered. PCC loaded - Option 1

STAGE PROCEDURE: Upon start signal, engage targets from within the fault lines.

| PRECICEL SHOOTING                                                             | STAGE 4 |   | "ZZ TOP" |  |
|-------------------------------------------------------------------------------|---------|---|----------|--|
|                                                                               |         |   |          |  |
|                                                                               | 20      | 9 | 2        |  |
| START POSITION: Standing outside the shooting area, both heels touching mark. |         |   |          |  |
| GUN READY CONDITION: Handgun loaded and holstered. PCC loaded - Option 1      |         |   |          |  |