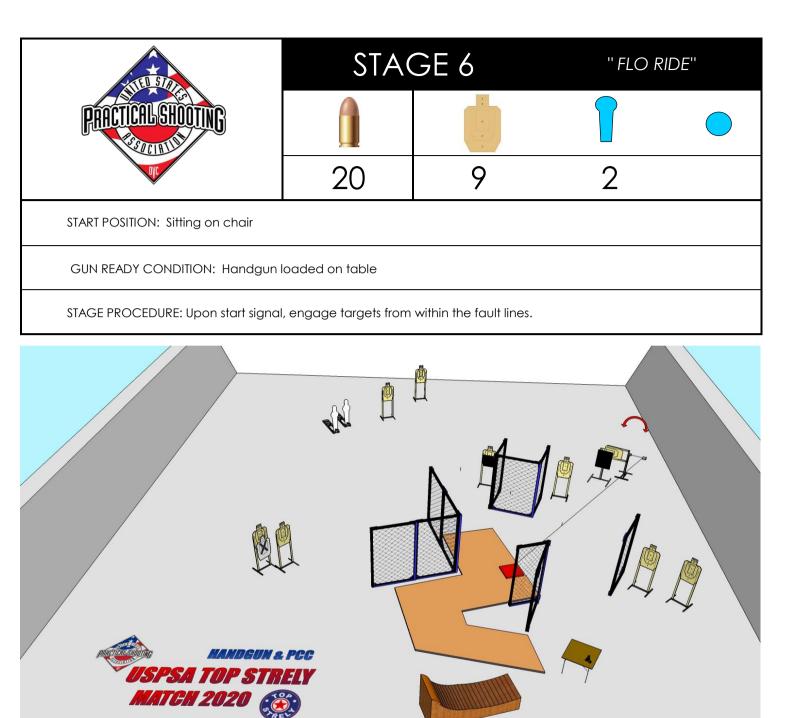

STAGE PROCEDURE: Upon start signal, engage targets from within the fault lines.

HANDGUN & PCC

VSPSA TOP STRELY MATCH 2020 👸

XX

STAGE PROCEDURE: Upon start signal, engage targets from within the fault lines.