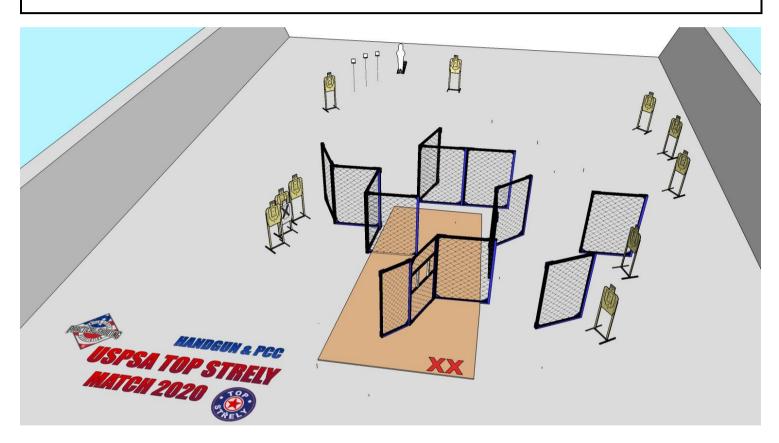

STAGE PROCEDURE: Upon start signal, engage targets from within the fault lines.

HANDGUN & PCC

VSPSA TOP STRELY MATCH 2020 👸

XX

STAGE PROCEDURE: Upon start signal, engage targets from within the fault lines.