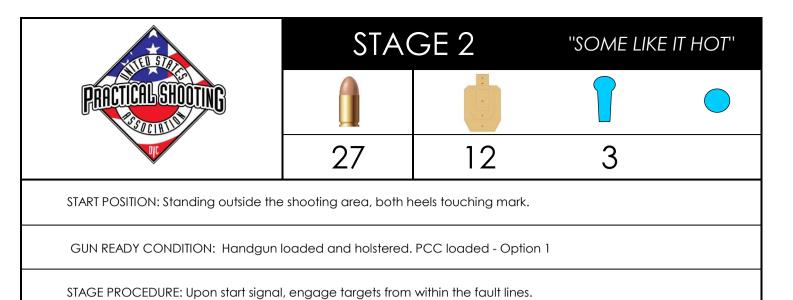

GUN READY CONDITION: Handgun loaded and holstered. PCC loaded - Option 1

STAGE PROCEDURE: Upon start signal, engage targets from within the fault lines.

| PRECICEL SHOOTING                                                             | STAGE 4 |   | "ZZ TOP" |  |
|-------------------------------------------------------------------------------|---------|---|----------|--|
|                                                                               |         |   |          |  |
|                                                                               | 20      | 9 | 2        |  |
| START POSITION: Standing outside the shooting area, both heels touching mark. |         |   |          |  |
| GUN READY CONDITION: Handgun loaded and holstered. PCC loaded - Option 1      |         |   |          |  |

STAGE PROCEDURE: Upon start signal, engage targets from within the fault lines.

HANDGUN & PCC

VSPSA TOP STRELY MATCH 2020 👸

XX

STAGE PROCEDURE: Upon start signal, engage targets from within the fault lines.