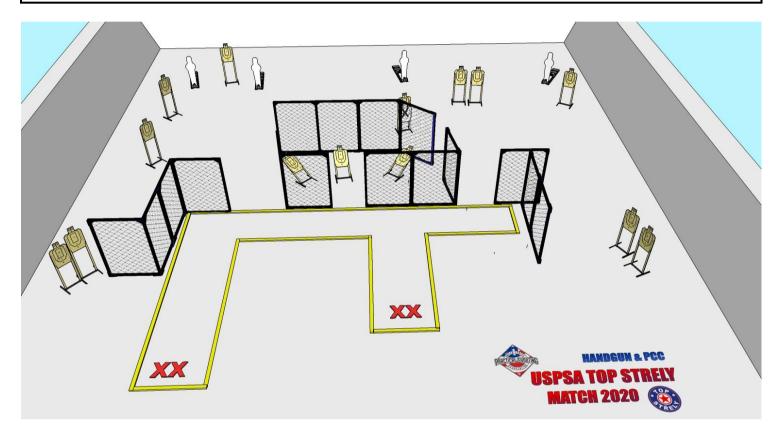

STAGE PROCEDURE: Upon start signal, engage targets from within the fault lines.

HANDGUN & PCC

VSPSA TOP STRELY MATCH 2020 👸

XX

STAGE PROCEDURE: Upon start signal, engage targets from within the fault lines.