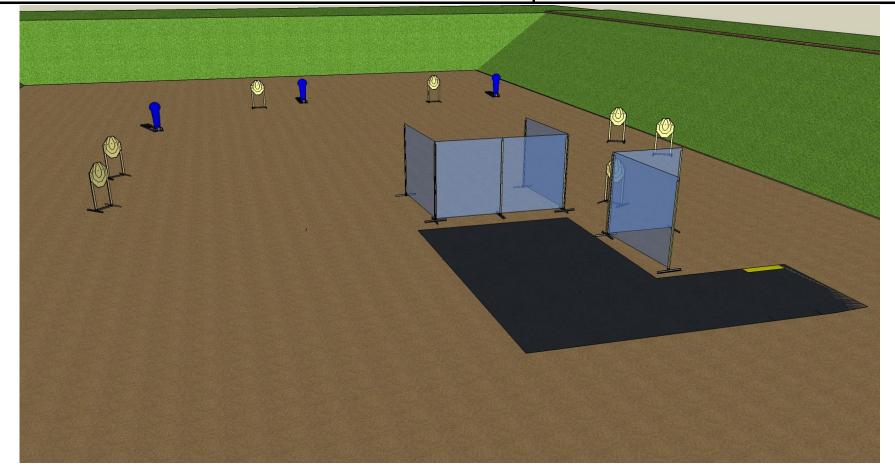

| Stage 1                                                                               | RANGE 1                                            |                                        |
|---------------------------------------------------------------------------------------|----------------------------------------------------|----------------------------------------|
| START POSITION: Standing on mark                                                      | FIREARMS READY CONDITION: Gun loaded and holstered |                                        |
| STAGE PROCEDURE: At the start signal, engage targets from within the designated area. |                                                    | ROUNDS TO BE SCORED: 17 rounds         |
|                                                                                       |                                                    | TARGETS: 7 IPSC targets, 3 IPSC Popper |
|                                                                                       |                                                    | TIME STARTS : audible signal           |