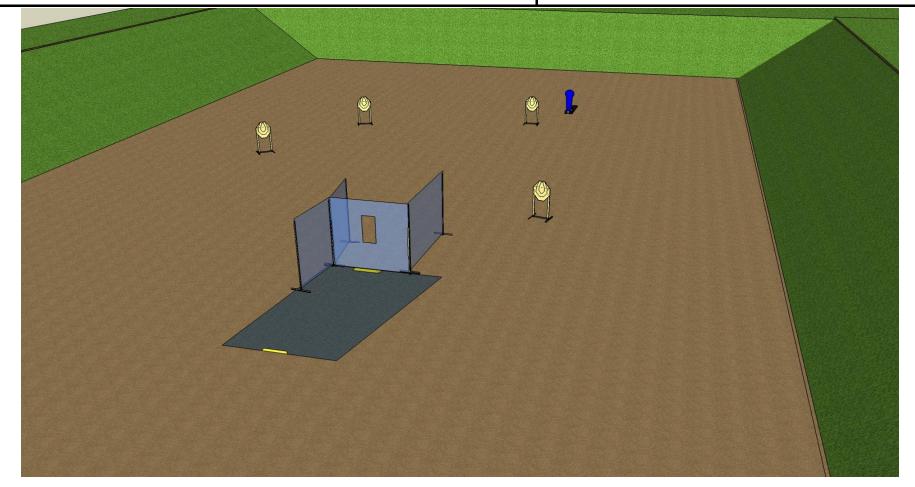

| Stage 1                                                                               | RANGE 1                                            |                                        |
|---------------------------------------------------------------------------------------|----------------------------------------------------|----------------------------------------|
| START POSITION: Standing on mark                                                      | FIREARMS READY CONDITION: Gun loaded and holstered |                                        |
| STAGE PROCEDURE: At the start signal, engage targets from within the designated area. |                                                    | ROUNDS TO BE SCORED: 17 rounds         |
|                                                                                       |                                                    | TARGETS: 7 IPSC targets, 3 IPSC Popper |
|                                                                                       |                                                    | TIME STARTS : audible signal           |