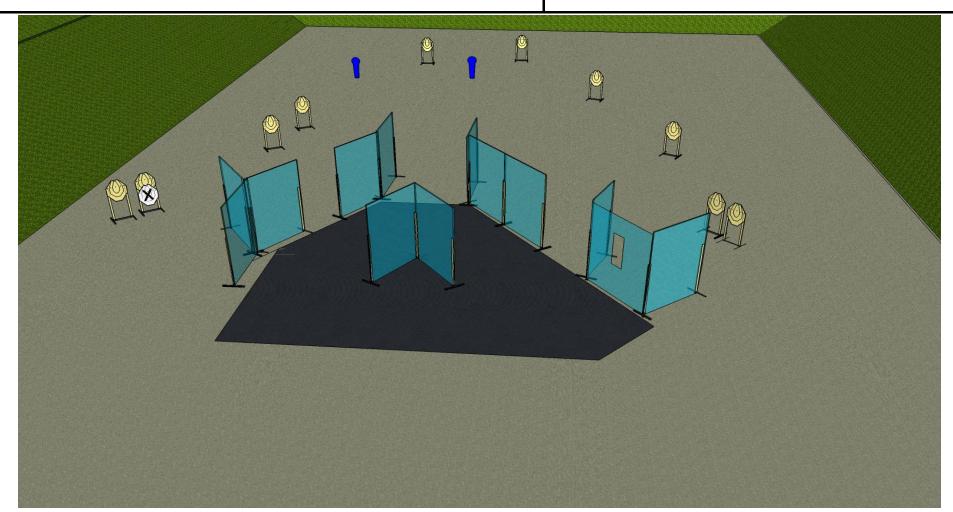

| Stage 12                                                                                                      | RANGE 9                                                                    |  |
|---------------------------------------------------------------------------------------------------------------|----------------------------------------------------------------------------|--|
| START POSITION: Standing on mark.                                                                             | FIREARMS READY CONDITION: Gun loaded and holstered                         |  |
| STAGE PROCEDURE: At the signal, engage targets from within the designated area.                               | ROUNDS TO BE SCORED: 22 rounds                                             |  |
| Scoring will be done immediately in the course of your shootin<br>Delegate your colleague to check a scoring. | ng. TARGETS: 10 IPSC targets, 1 IPSC Popper, 1 Plate<br>and some no-shoots |  |
|                                                                                                               | TIME STARTS : audible signal                                               |  |