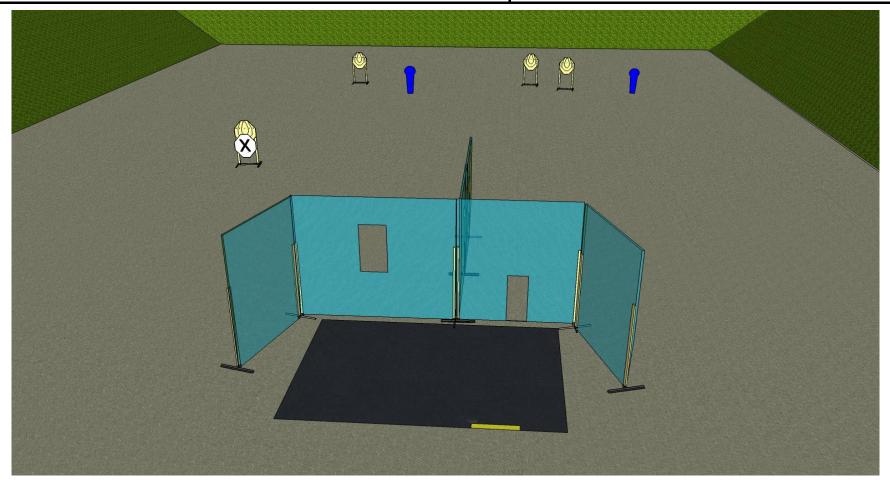

| Stage 3                                                                               | RANGE 3                                                       |
|---------------------------------------------------------------------------------------|---------------------------------------------------------------|
| START POSITION: Standing on mark                                                      | FIREARMS READY CONDITION: Gun loaded and holstered            |
| STAGE PROCEDURE: At the start signal, engage targets from within the designated area. | ROUNDS TO BE SCORED: 16 rounds                                |
| Popper P2 activate T3,T4<br>whether the moving target will remain visible at rest     | TARGETS: 7 IPSC targets, 2 IPSC Poppers<br>and some no-shoots |
|                                                                                       | TIME STARTS : audible signal                                  |