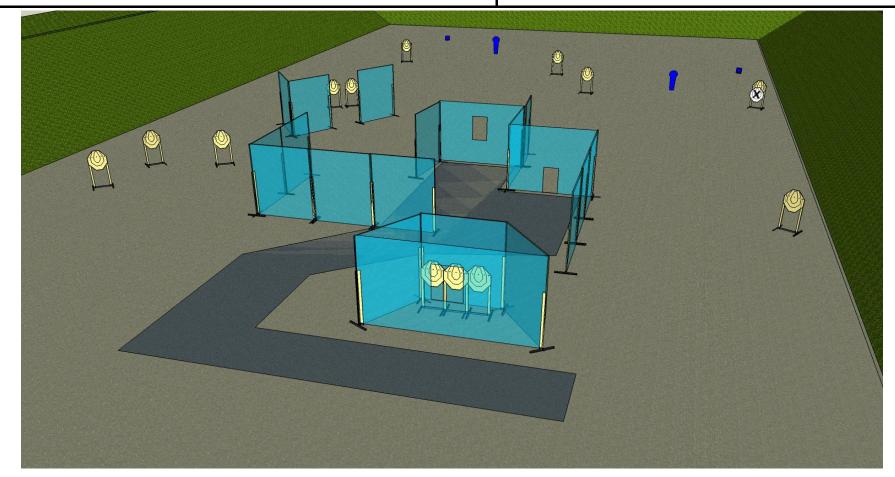

| Stage 12                                                                                                      | RANGE 9                                                                    |  |
|---------------------------------------------------------------------------------------------------------------|----------------------------------------------------------------------------|--|
| START POSITION: Standing on mark.                                                                             | FIREARMS READY CONDITION: Gun loaded and holstered                         |  |
| STAGE PROCEDURE: At the signal, engage targets from within the designated area.                               | ROUNDS TO BE SCORED: 22 rounds                                             |  |
| Scoring will be done immediately in the course of your shootin<br>Delegate your colleague to check a scoring. | ng. TARGETS: 10 IPSC targets, 1 IPSC Popper, 1 Plate<br>and some no-shoots |  |
|                                                                                                               | TIME STARTS : audible signal                                               |  |