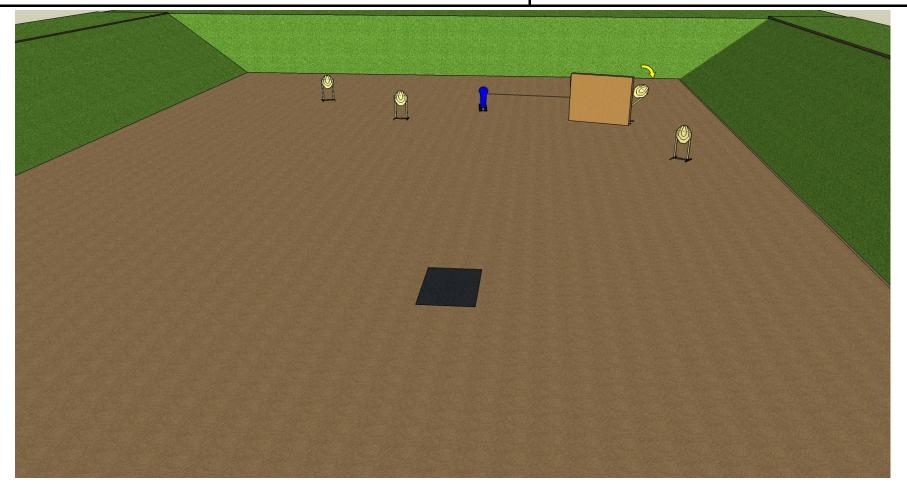

| Stage 8                                                                               | RANGE 7                         |                                                                             |
|---------------------------------------------------------------------------------------|---------------------------------|-----------------------------------------------------------------------------|
| START POSITION: Standing in desgined area,                                            | both toes touching yellow line. | FIREARMS READY CONDITION: Gun holstered<br>Chamber empty, magazine inserted |
| STAGE PROCEDURE: At the start signal, engage targets from within the designated area. |                                 | ROUNDS TO BE SCORED: 10 rounds                                              |
|                                                                                       |                                 | TARGETS: 4 IPSC targets, 2 IPSC Poppers                                     |
|                                                                                       |                                 | TIME STARTS : audible signal                                                |