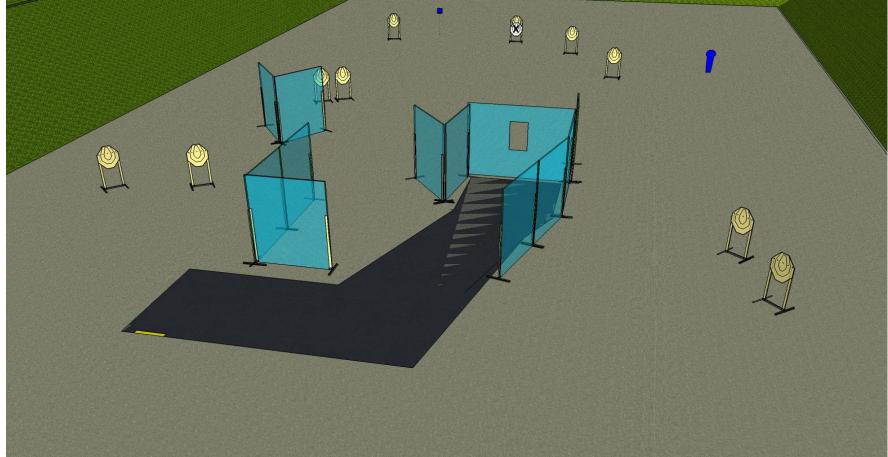

| Stage 4                                                                                                         | RANGE 4                                                                 |  |
|-----------------------------------------------------------------------------------------------------------------|-------------------------------------------------------------------------|--|
| START POSITION: Standing anywhere in designed area                                                              | FIREARMS READY CONDITION: Gun loaded and holstered                      |  |
| STAGE PROCEDURE: At the start signal, engage targets from within the designated area.                           | ROUNDS TO BE SCORED: 30 rounds                                          |  |
| Scoring will be done immediately in the course of your shooting.<br>Delegate your colleague to check a scoring. | TARGETS: 13 IPSC targets, 2 IPSC Popper, 2 Plates<br>and some no-shoots |  |
|                                                                                                                 | TIME STARTS : audible signal                                            |  |

| Stage 5                                                                               | RANGE 5                                            |  |
|---------------------------------------------------------------------------------------|----------------------------------------------------|--|
| START POSITION: Standing on mark                                                      | FIREARMS READY CONDITION: Gun loaded and holstered |  |
| STAGE PROCEDURE: At the start signal, engage targets from within the designated area. | ROUNDS TO BE SCORED: 11 rounds                     |  |
|                                                                                       | TARGETS: 5 IPSC targets, 1 IPSC Popper             |  |
|                                                                                       | TIME STARTS : audible signal                       |  |