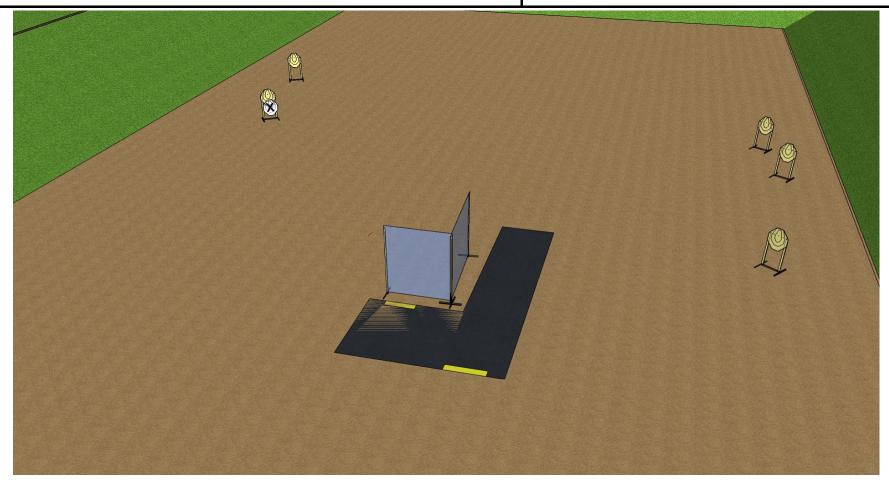

| Stage 9                                                                       | RANGE 7                                            |  |
|-------------------------------------------------------------------------------|----------------------------------------------------|--|
| START POSITION: Standing on mark A or B                                       | FIREARMS READY CONDITION: Gun loaded and holstered |  |
| STAGE PROCEDURE: At the start signal, engage targets from with designed area. | nin ROUNDS TO BE SCORED: 9 rounds                  |  |
|                                                                               | TARGETS: 4 IPSC targets, 1 IPSC Popper             |  |
|                                                                               |                                                    |  |

| Stage 10                                                                                                        | RANGE 8                                            |  |
|-----------------------------------------------------------------------------------------------------------------|----------------------------------------------------|--|
| START POSITION: Standing on mark A or B                                                                         | FIREARMS READY CONDITION: Gun loaded and holstered |  |
| STAGE PROCEDURE: At the start signal, engage targets from within the designated area.                           | ROUNDS TO BE SCORED: 10 rounds                     |  |
| Scoring will be done immediately in the course of your shooting.<br>Delegate your colleague to check a scoring. | TARGETS: 5 IPSC targets and some no-shoots         |  |
|                                                                                                                 | TIME STARTS : audible signal                       |  |