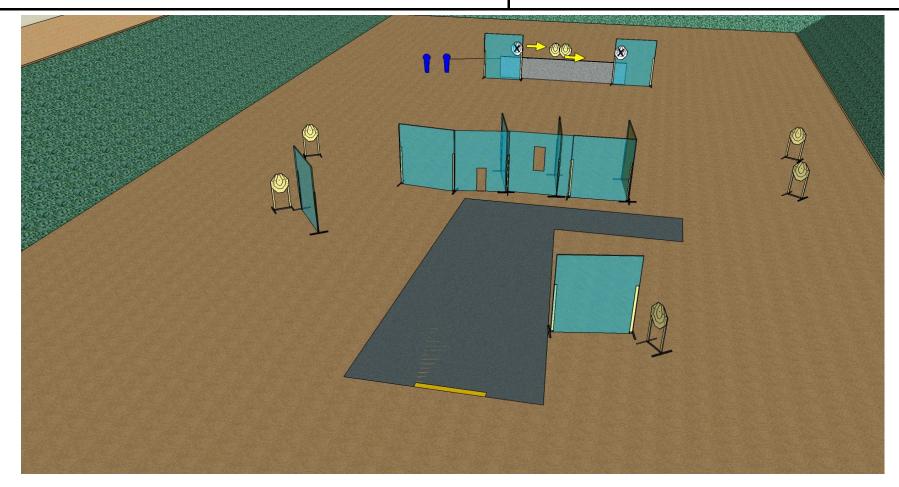

| Stage 9                                                                       | RANGE 7                                            |  |
|-------------------------------------------------------------------------------|----------------------------------------------------|--|
| START POSITION: Standing on mark A or B                                       | FIREARMS READY CONDITION: Gun loaded and holstered |  |
| STAGE PROCEDURE: At the start signal, engage targets from with designed area. | nin ROUNDS TO BE SCORED: 9 rounds                  |  |
|                                                                               | TARGETS: 4 IPSC targets, 1 IPSC Popper             |  |
|                                                                               |                                                    |  |

| Stage 10                                                                                                        | RANGE 8                                            |  |
|-----------------------------------------------------------------------------------------------------------------|----------------------------------------------------|--|
| START POSITION: Standing on mark A or B                                                                         | FIREARMS READY CONDITION: Gun loaded and holstered |  |
| STAGE PROCEDURE: At the start signal, engage targets from within the designated area.                           | ROUNDS TO BE SCORED: 10 rounds                     |  |
| Scoring will be done immediately in the course of your shooting.<br>Delegate your colleague to check a scoring. | TARGETS: 5 IPSC targets and some no-shoots         |  |
|                                                                                                                 | TIME STARTS : audible signal                       |  |