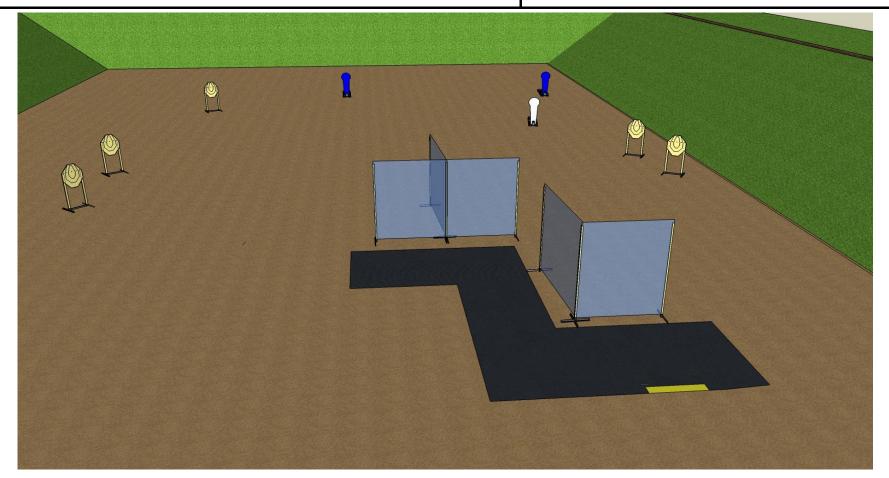

| Stage 2                                                           |                         | RAN                             | GE 2                     |
|-------------------------------------------------------------------|-------------------------|---------------------------------|--------------------------|
| START POSITION: Standing on mark.                                 |                         | FIREARMS READY CONDITION: (     | Gun loaded and holstered |
| STAGE PROCEDURE: At the start signal, eng<br>the designated area. | age targets from within | ROUNDS TO BE SCORED:            | 15 rounds                |
| Popper P1 activate T3<br>whether the moving target will re        | main visible at rest    | TARGETS: 7 IPSC targets, 1 IPSC | Popper                   |
|                                                                   |                         | TIME STARTS : audible signal    |                          |