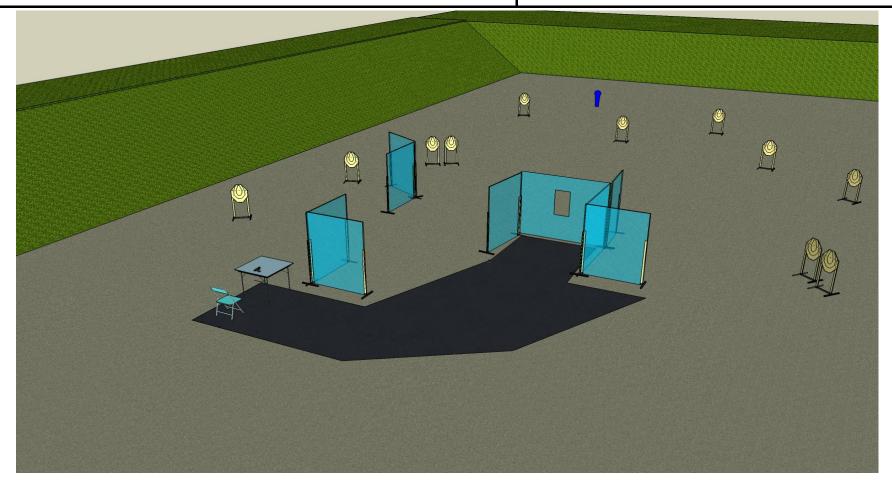

| Stage 4                                                                                                         | RANGE 4                                                                 |  |
|-----------------------------------------------------------------------------------------------------------------|-------------------------------------------------------------------------|--|
| START POSITION: Standing anywhere in designed area                                                              | FIREARMS READY CONDITION: Gun loaded and holstered                      |  |
| STAGE PROCEDURE: At the start signal, engage targets from within the designated area.                           | ROUNDS TO BE SCORED: 30 rounds                                          |  |
| Scoring will be done immediately in the course of your shooting.<br>Delegate your colleague to check a scoring. | TARGETS: 13 IPSC targets, 2 IPSC Popper, 2 Plates<br>and some no-shoots |  |
|                                                                                                                 | TIME STARTS : audible signal                                            |  |