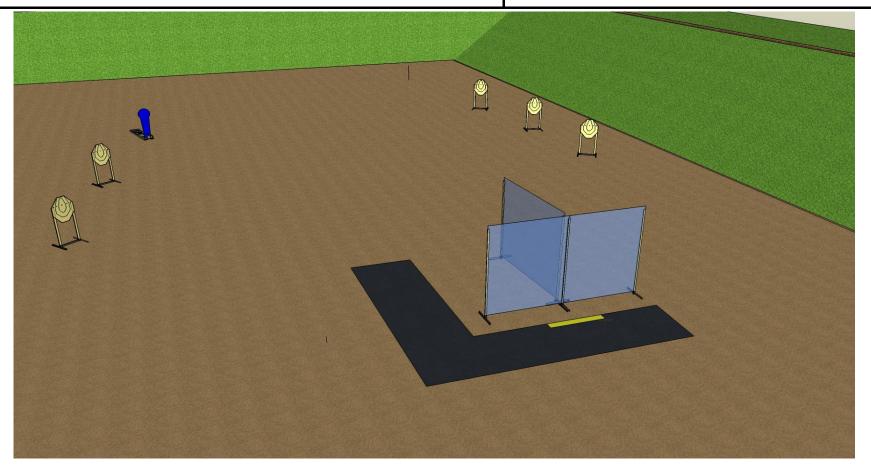

| Stage 1                                                                               | RANGE 1                                            |                                        |
|---------------------------------------------------------------------------------------|----------------------------------------------------|----------------------------------------|
| START POSITION: Standing on mark                                                      | FIREARMS READY CONDITION: Gun loaded and holstered |                                        |
| STAGE PROCEDURE: At the start signal, engage targets from within the designated area. |                                                    | ROUNDS TO BE SCORED: 17 rounds         |
|                                                                                       |                                                    | TARGETS: 7 IPSC targets, 3 IPSC Popper |
|                                                                                       |                                                    | TIME STARTS : audible signal           |