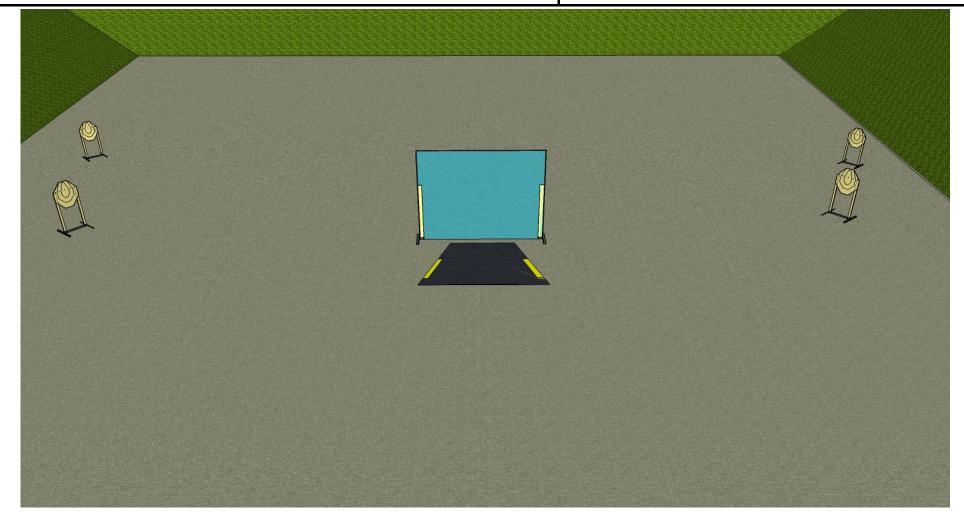

| Stage 1                                                                               | RANGE 1                                            |                                        |
|---------------------------------------------------------------------------------------|----------------------------------------------------|----------------------------------------|
| START POSITION: Standing on mark                                                      | FIREARMS READY CONDITION: Gun loaded and holstered |                                        |
| STAGE PROCEDURE: At the start signal, engage targets from within the designated area. |                                                    | ROUNDS TO BE SCORED: 17 rounds         |
|                                                                                       |                                                    | TARGETS: 7 IPSC targets, 3 IPSC Popper |
|                                                                                       |                                                    | TIME STARTS : audible signal           |