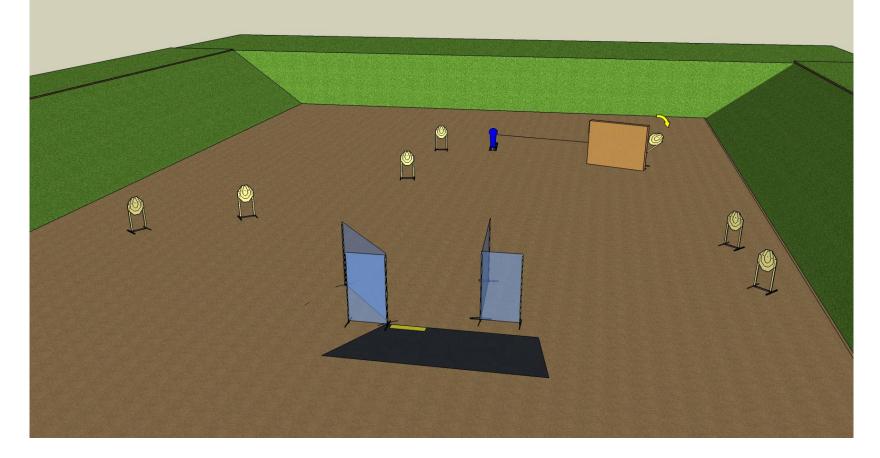

| Stage 5                                                                               | RANGE 5                                            |  |
|---------------------------------------------------------------------------------------|----------------------------------------------------|--|
| START POSITION: Standing on mark                                                      | FIREARMS READY CONDITION: Gun loaded and holstered |  |
| STAGE PROCEDURE: At the start signal, engage targets from within the designated area. | ROUNDS TO BE SCORED: 11 rounds                     |  |
|                                                                                       | TARGETS: 5 IPSC targets, 1 IPSC Popper             |  |
|                                                                                       | TIME STARTS : audible signal                       |  |

| Stage 6                                                                                                       | RANGE 5                                                           |  |
|---------------------------------------------------------------------------------------------------------------|-------------------------------------------------------------------|--|
| START POSITION: Standing on mark                                                                              | FIREARMS READY CONDITION: Gun loaded and holstered                |  |
| STAGE PROCEDURE: At the start signal, engage targets from within the designated area.                         | ROUNDS TO BE SCORED: 12 rounds                                    |  |
| Scoring will be done immediately in the course of your shootin<br>Delegate your colleague to check a scoring. | ng. TARGETS: 5 IPSC targets, 2 IPSC Poppers<br>and some no-shoots |  |
|                                                                                                               | TIME STARTS : audible signal                                      |  |