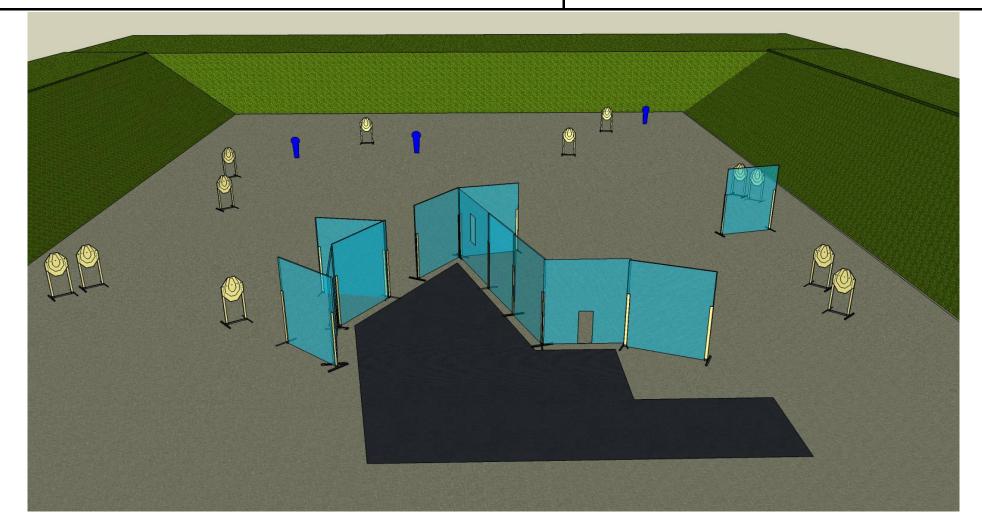

| Stage 4                                                                                                         | RANGE 4                                                                 |  |
|-----------------------------------------------------------------------------------------------------------------|-------------------------------------------------------------------------|--|
| START POSITION: Standing anywhere in designed area                                                              | FIREARMS READY CONDITION: Gun loaded and holstered                      |  |
| STAGE PROCEDURE: At the start signal, engage targets from within the designated area.                           | ROUNDS TO BE SCORED: 30 rounds                                          |  |
| Scoring will be done immediately in the course of your shooting.<br>Delegate your colleague to check a scoring. | TARGETS: 13 IPSC targets, 2 IPSC Popper, 2 Plates<br>and some no-shoots |  |
|                                                                                                                 | TIME STARTS : audible signal                                            |  |