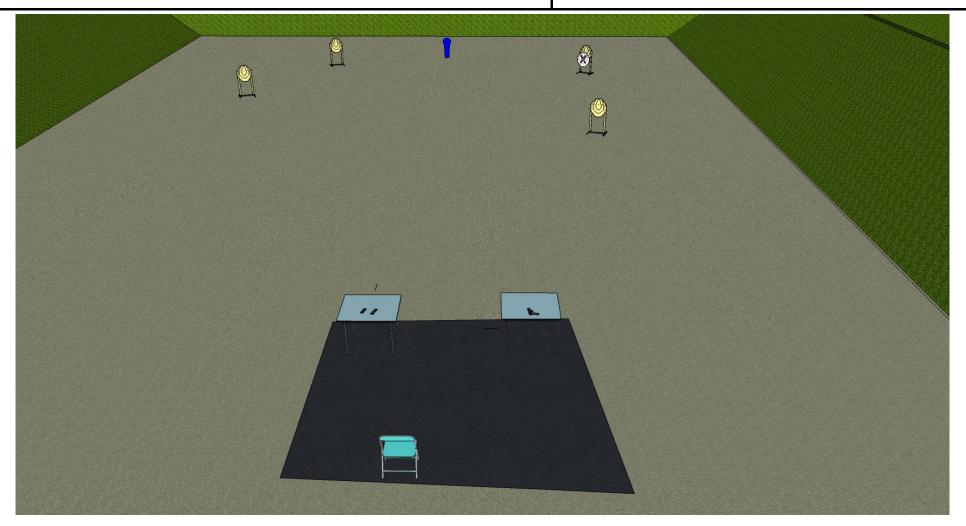

| Stage 7                                                                               | RANGE 6                                                                                |
|---------------------------------------------------------------------------------------|----------------------------------------------------------------------------------------|
| START POSITION: Sitting on chair, both hands on knees                                 | FIREARMS READY CONDITION: Gun on table on the mark<br>Chamber empty, magazine inserted |
| STAGE PROCEDURE: At the start signal, engage targets from within the designated area. | ROUNDS TO BE SCORED: 23 rounds                                                         |
|                                                                                       | TARGETS: 11 IPSC targets, 1 IPSC Poppers                                               |
|                                                                                       | TIME STARTS : audible signal                                                           |