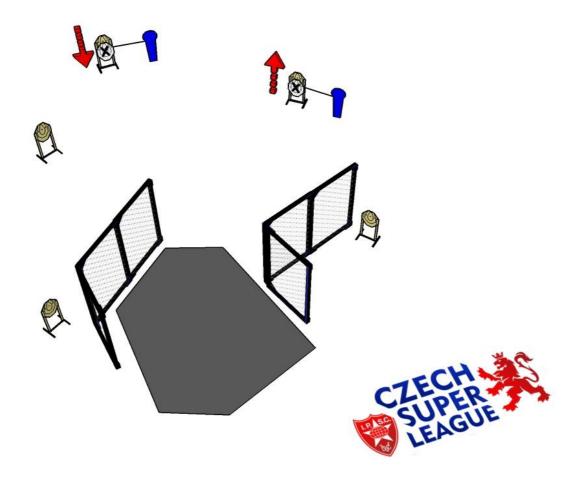

|
| START POSITION: Sitting on chair | GUN READY CC | DNDITION: Gun empty on table, first magazine on table |
|                                  | <b>E</b>     | <b>V</b>                                              |
|                                  |              |                                                       |

| stage 11                                           |    |               |                         |           |
|----------------------------------------------------|----|---------------|-------------------------|-----------|
|                                                    | 12 | 5             | 2                       |           |
| START POSITION: Standing anywhere in designed area |    | GUN READY CON | NDITION: Gun loaded and | holstered |



| stage 12                                           |    |               |                        |             |
|----------------------------------------------------|----|---------------|------------------------|-------------|
|                                                    | 11 | 5             | 1                      |             |
| START POSITION: Standing anywhere in designed area |    | GUN READY CON | DITION: Gun loaded and | d holstered |