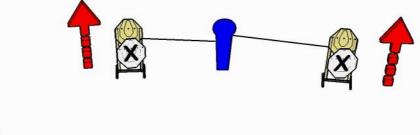

| stage 3   |    |    |   |   |
|-----------|----|----|---|---|
| ipsc.zone | 32 | 14 | 2 | 2 |

START POSITION: Standing in designed area, both palms on marks

GUN READY CONDITION: Gun loaded and holstered