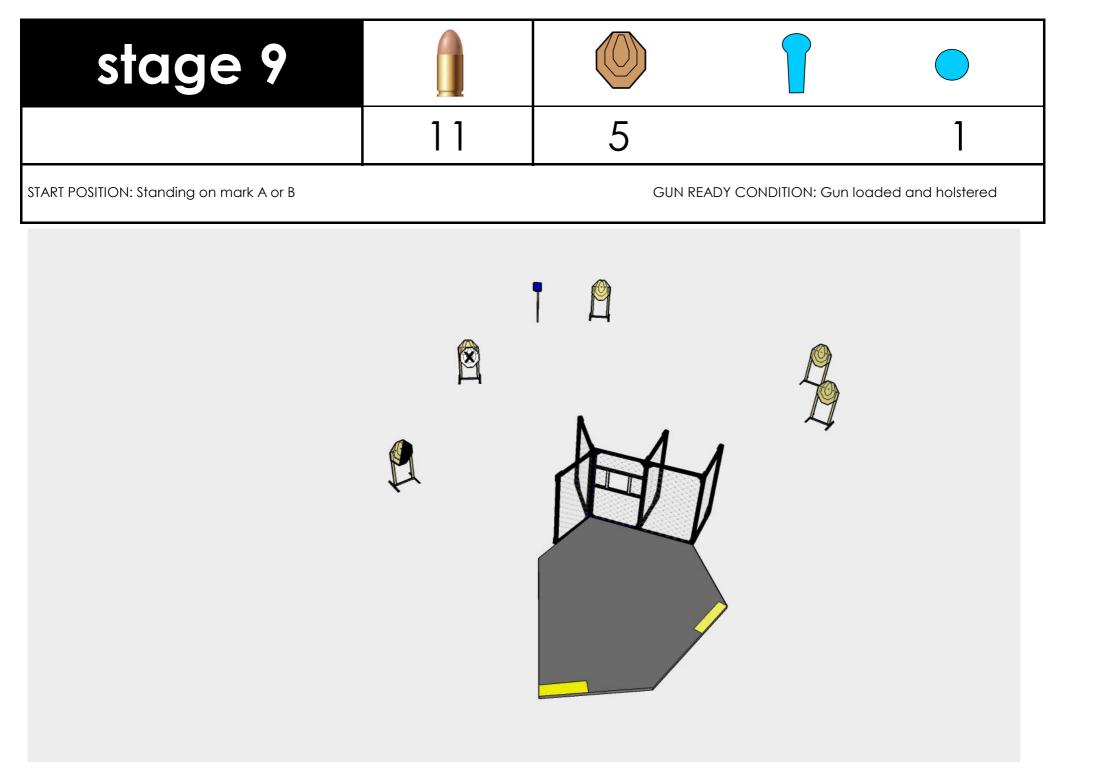

|                        |                    |
|---------------------------------------------------|----|---------|------------------------|--------------------|
| Made in Japan                                     | 23 | 11      | 2                      |                    |
| TART POSITION: Standing anywhere in designed area |    | GUN REA | ADY CONDITION: Gun loc | aded and holstered |





| stage 7                          |                                               |    |   |  |
|----------------------------------|-----------------------------------------------|----|---|--|
|                                  | 22                                            | 10 | 2 |  |
| START POSITION: Standing on mark | GUN READY CONDITION: Gun loaded and holstered |    |   |  |





.

.



| stage 10                         |              |                                                       |
|----------------------------------|--------------|-------------------------------------------------------|
| Carton                           | 8            | 4                                                     |
| START POSITION: Sitting on chair | GUN READY CC | DNDITION: Gun empty on table, first magazine on table |
|                                  | <b>E</b>     | <b>V</b>                                              |
|                                  |              |                                                       |

| stage 11                                           |    |               |                         |           |
|----------------------------------