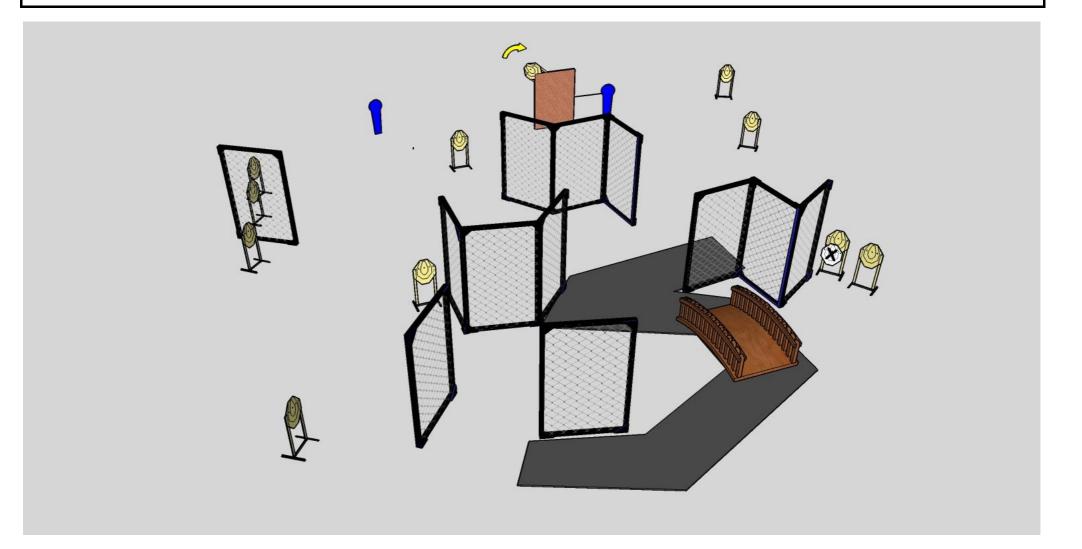

| stage 7                          |                                               |    |   |  |
|----------------------------------|-----------------------------------------------|----|---|--|
|                                  | 22                                            | 10 | 2 |  |
| START POSITION: Standing on mark | GUN READY CONDITION: Gun loaded and holstered |    |   |  |