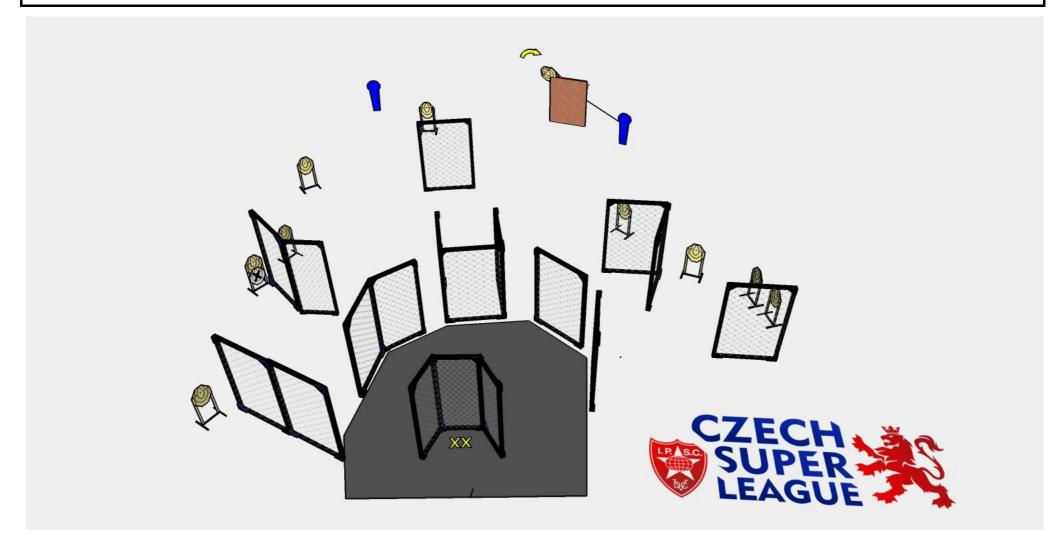

| stage 7                          |                                               |    |   |  |
|----------------------------------|-----------------------------------------------|----|---|--|
|                                  | 22                                            | 10 | 2 |  |
| START POSITION: Standing on mark | GUN READY CONDITION: Gun loaded and holstered |    |   |  |