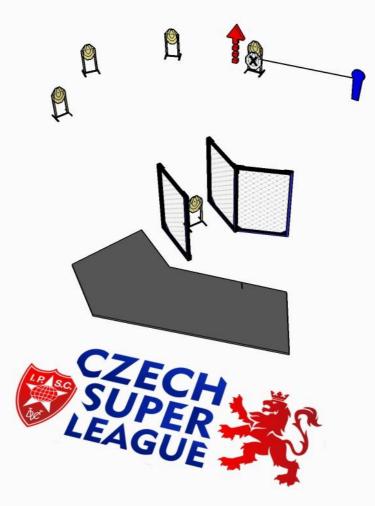

| stage 7                          |                                               |    |   |  |
|----------------------------------|-----------------------------------------------|----|---|--|
|                                  | 22                                            | 10 | 2 |  |
| START POSITION: Standing on mark | GUN READY CONDITION: Gun loaded and holstered |    |   |  |