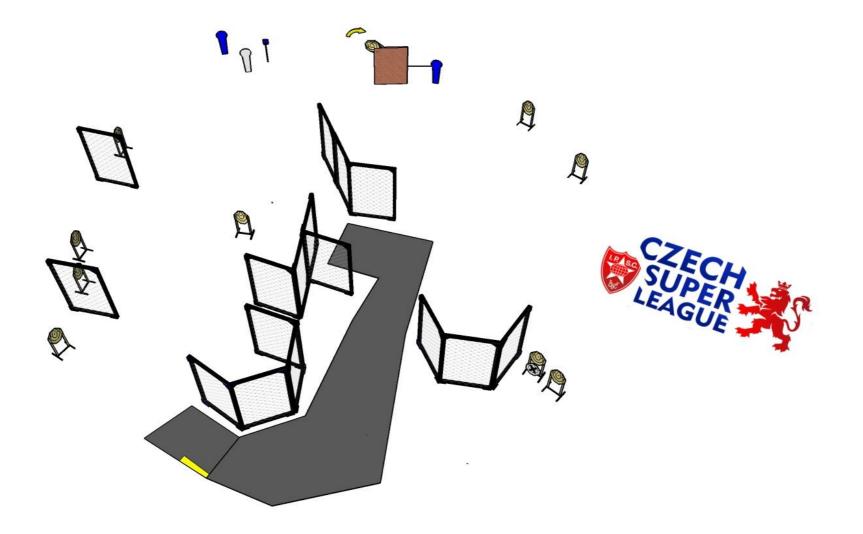

| stage 4                          |                                               |    |   |   |
|----------------------------------|-----------------------------------------------|----|---|---|
| Old Station                      | 23                                            | 10 | 2 | 1 |
| START POSITION: Standing on mark | GUN READY CONDITION: Gun loaded and holstered |    |   |   |