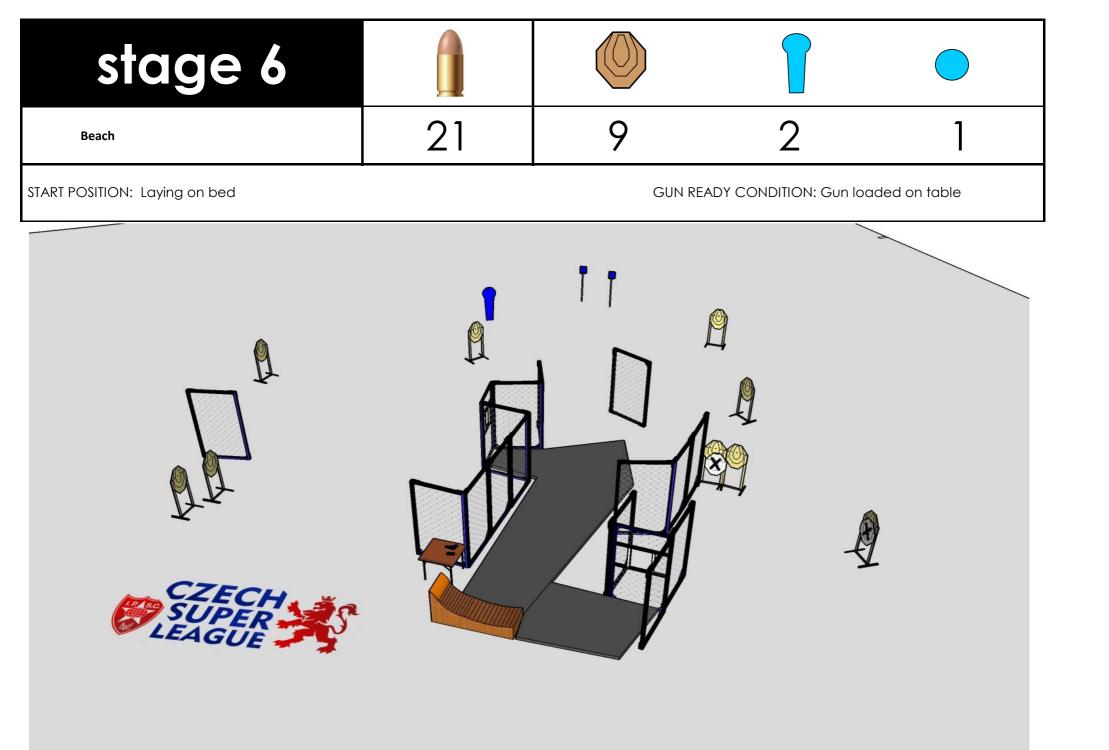

|    |   |   |
|----------------------------------|-----------------------------------------------|----|---|---|
| Old Station                      | 23                                            | 10 | 2 | 1 |
| START POSITION: Standing on mark | GUN READY CONDITION: Gun loaded and holstered |    |   |   |



| stage 5                                           |    |         |                        |                    |
|---------------------------------------------------|----|---------|------------------------|--------------------|
| Made in Japan                                     | 23 | 11      | 2                      |                    |
| TART POSITION: Standing anywhere in designed area |    | GUN REA | ADY CONDITION: Gun loc | aded and holstered |





| stage 7                          |                                               |    |   |  |
|----------------------------------|-----------------------------------------------|----|---|--|
|                                  | 22                                            | 10 | 2 |  |
| START POSITION: Standing on mark | GUN READY CONDITION: Gun loaded and holstered |    |   |  |





.

.



| stage 10                         |              |                                                       |
|----------------------------------|--------------|-------------------------------------------------------|
| Carton                           | 8            | 4                                                     |
| START POSITION: Sitting on chair | GUN READY CC | DNDITION: Gun empty o