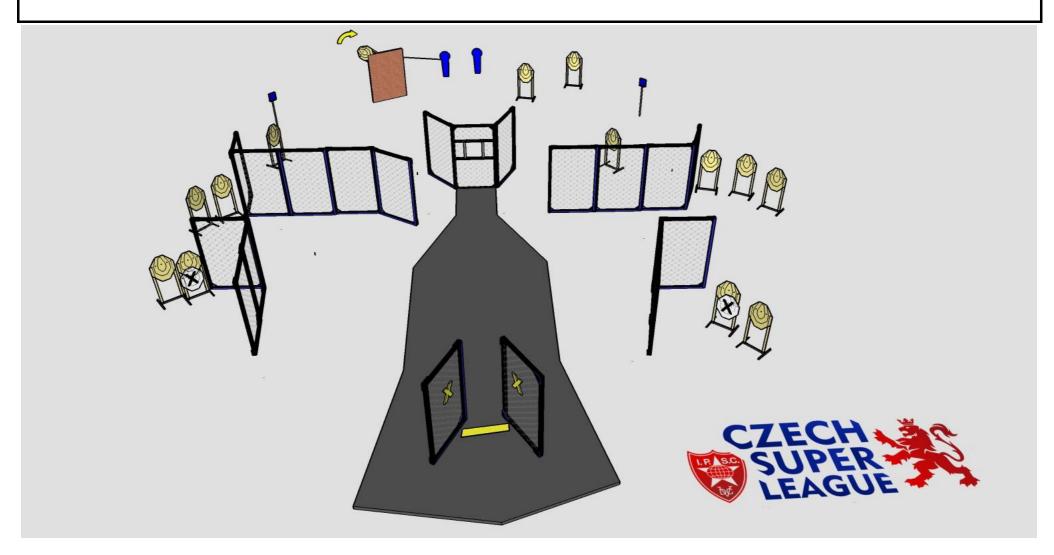

| stage 5                                           |    |         |                        |                    |
|---------------------------------------------------|----|---------|------------------------|--------------------|
| Made in Japan                                     | 23 | 11      | 2                      |                    |
| TART POSITION: Standing anywhere in designed area |    | GUN REA | ADY CONDITION: Gun loc | aded and holstered |