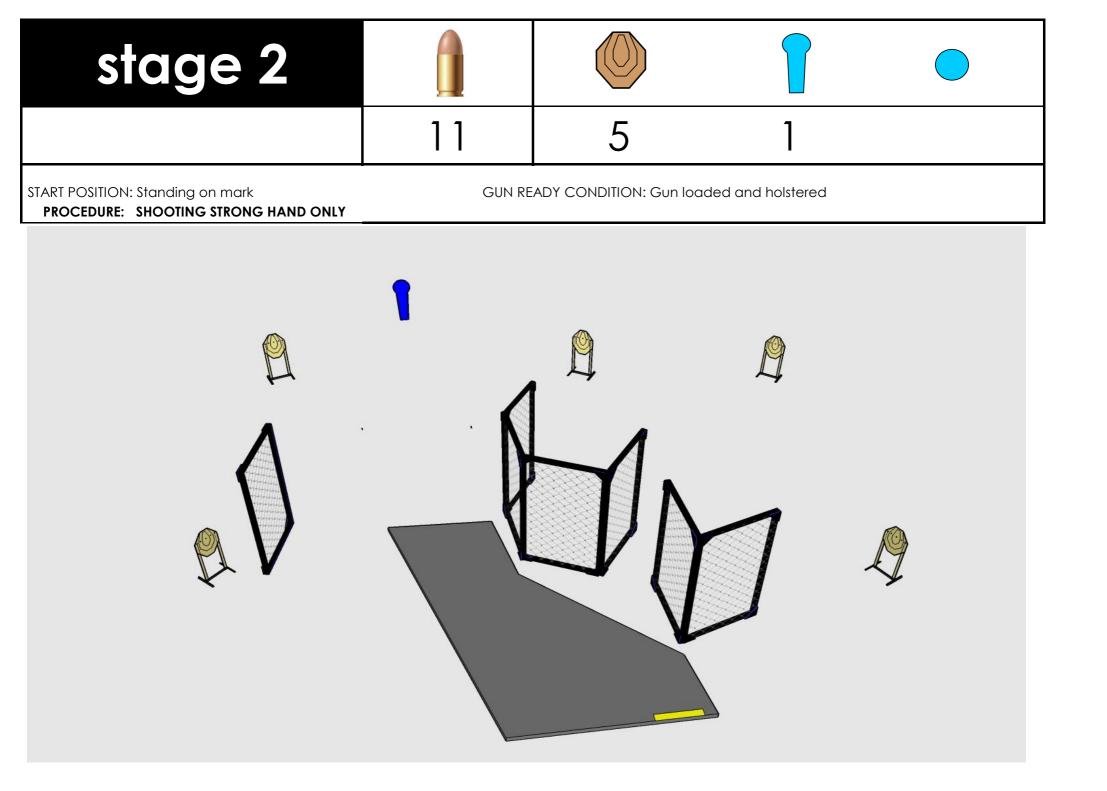

| stage 4                          |                                               |    |   |   |
|----------------------------------|-----------------------------------------------|----|---|---|
| Old Station                      | 23                                            | 10 | 2 | 1 |
| START POSITION: Standing on mark | GUN READY CONDITION: Gun loaded and holstered |    |   |   |