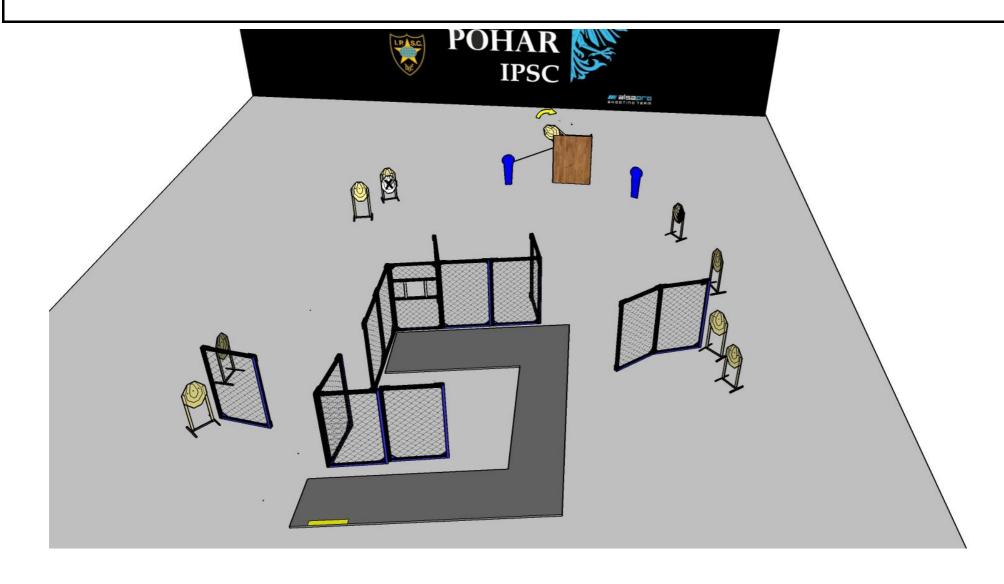

## stage 2 1 0 1 0 20 9 2

START POSITION: Standing anywhere in designed area

GUN READY CONDITION: Gun loaded and holstered