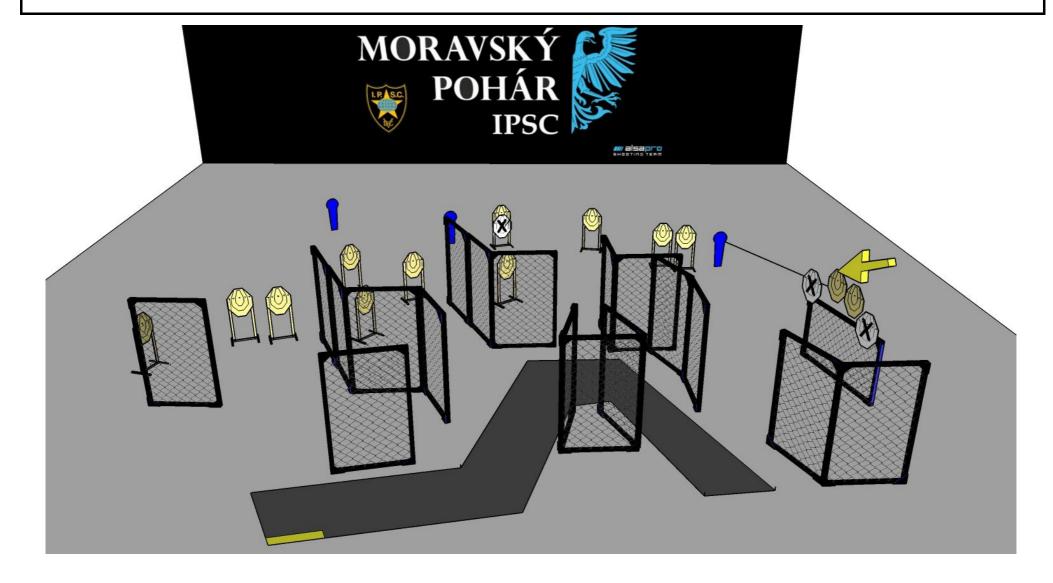

### stage 7

22

10

2

START POSITION: Standing on mark

GUN: Gun loaded and holstered

START POSITION: Standing on mark GUN: Gun loaded and holstered