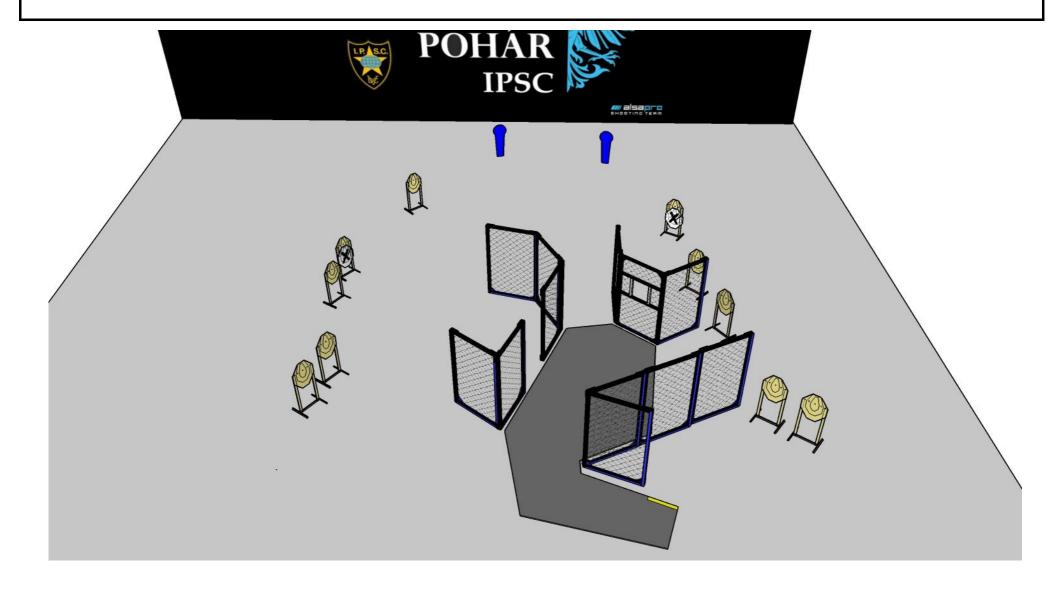

### stage 7

22

10

2

START POSITION: Standing on mark

GUN: Gun loaded and holstered

START POSITION: Standing on mark GUN: Gun loaded and holstered