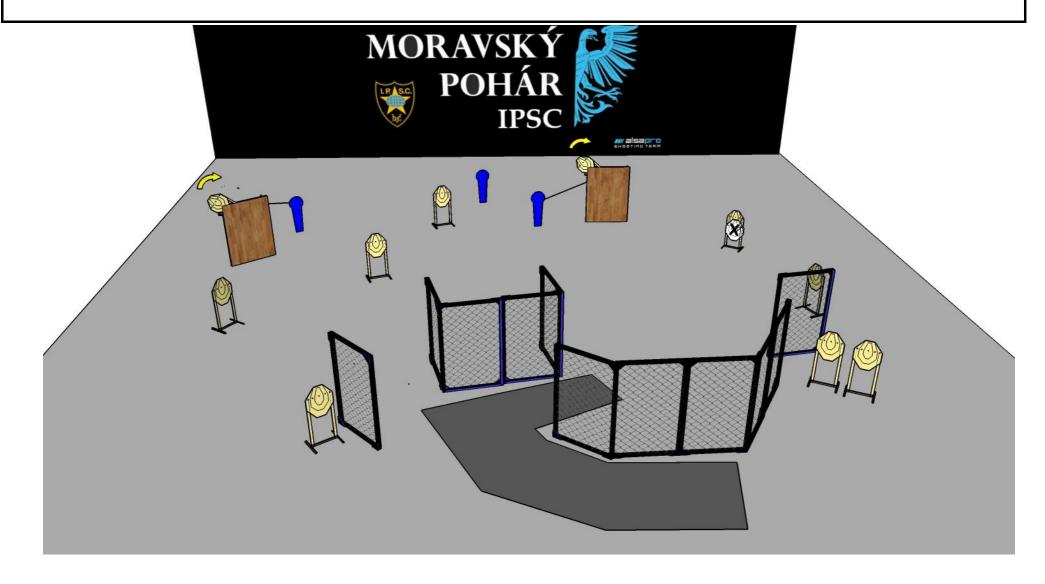

### stage 3

23

10

3

START POSITION: Standing anywhere in designed area

GUN READY CONDITION: Gun loaded and holstered