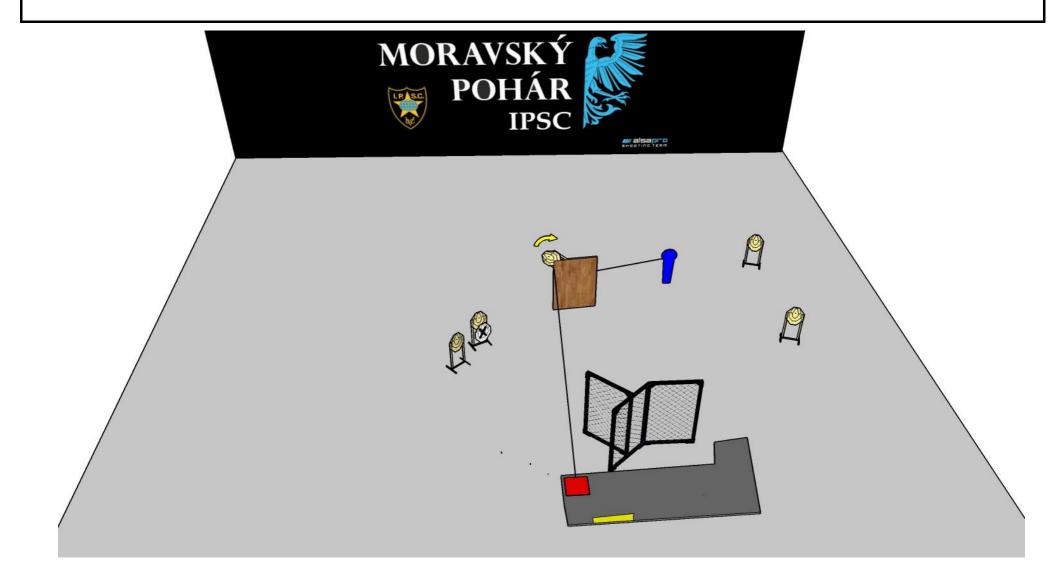

ION: Gun loaded and holstered



## stage 2 1 0 1 0 20 9 2

START POSITION: Standing anywhere in designed area

GUN READY CONDITION: Gun loaded and holstered



### stage 3









23

10

3

START POSITION: Standing anywhere in designed area

GUN READY CONDITION: Gun loaded and holstered



# stage 4 1 0 1 20 9 2

START POSITION: Standing on mark

GUN READY CONDITION: Gun loaded CHAMBER EMPTY , PCC Option 2



## stage 5 1 0 1 0 18 8 1 1

START POSITION: Sitting on chair, both hands on chest

GUN READY CONDITION: Gun loaded on table



## stage 6 1 0 29 13 3

START POSITION: Standing on mark

GUN: Gun loaded and holstered



### stage 7









22

10

2

START POSITION: Standing on mark

GUN: Gun loaded and holstered





START POSITION: Standing on mark GUN: Gun loaded and holstered