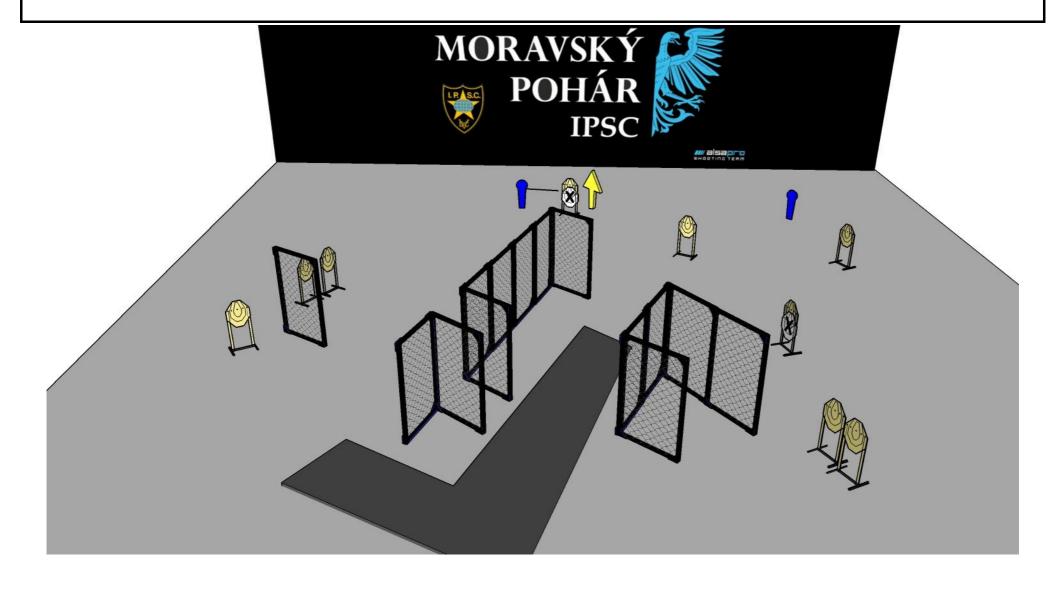

# stage 4 1 0 1 20 9 2

START POSITION: Standing on mark

GUN READY CONDITION: Gun loaded CHAMBER EMPTY , PCC Option 2