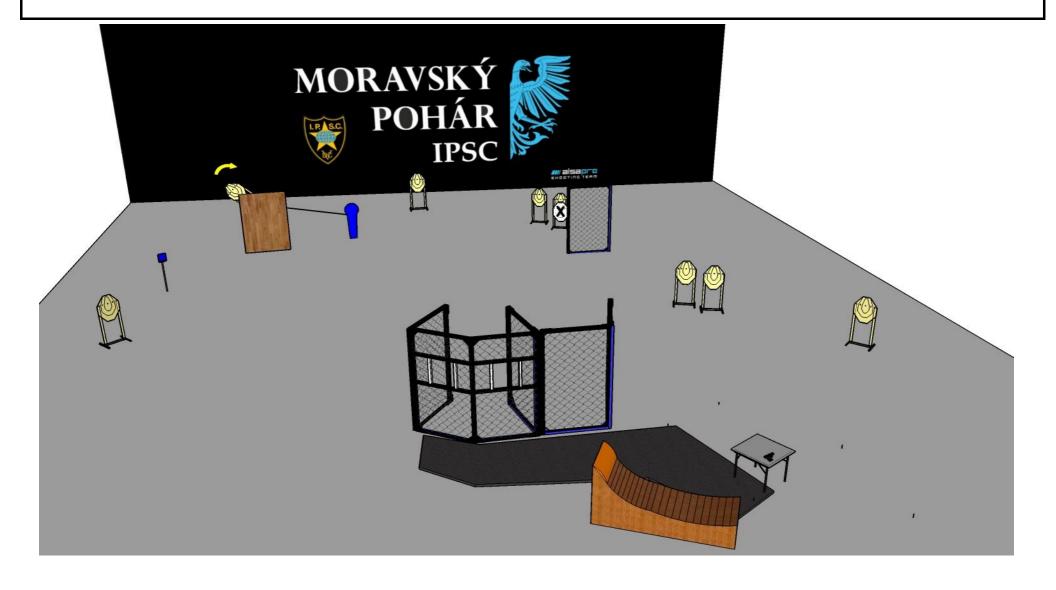

## stage 5 1 0 1 0 18 8 1 1

START POSITION: Sitting on chair, both hands on chest

GUN READY CONDITION: Gun loaded on table