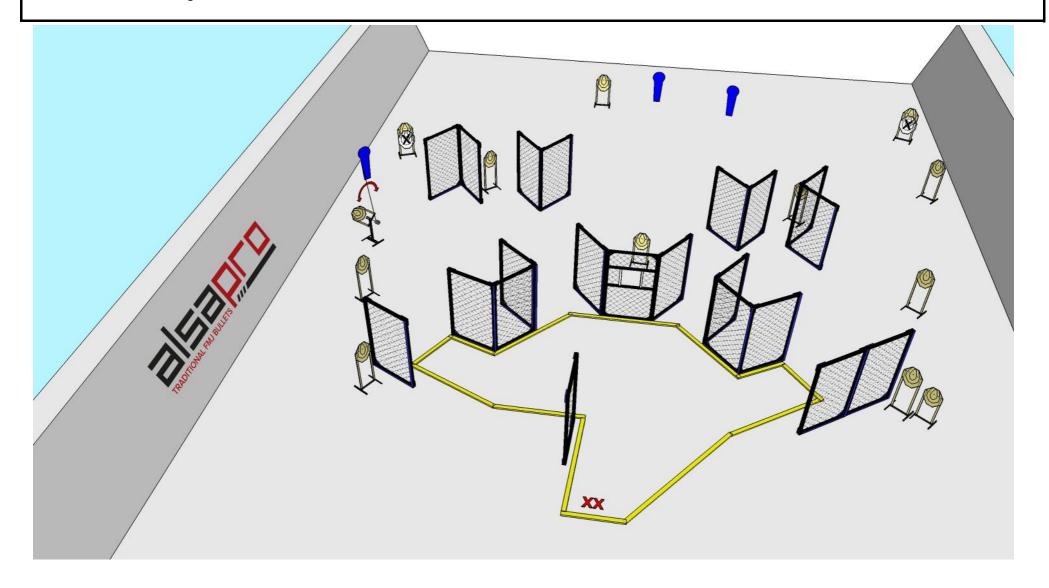

### stage 1

29

13

3

START POSITION: Standing on mark

GUN READY CONDITION: Gun loaded and holstered