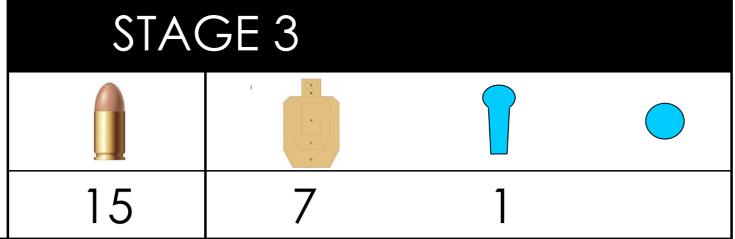

START POSITION: Standing on mark outside the shooting area

GUN READY CONDITION: Handgun loaded and holstered. PCC loaded - Option 1

STAGE PROCEDURE: **Scoring: 3 hits in target minimum**, Upon start signal, engage targets from within the fault lines.