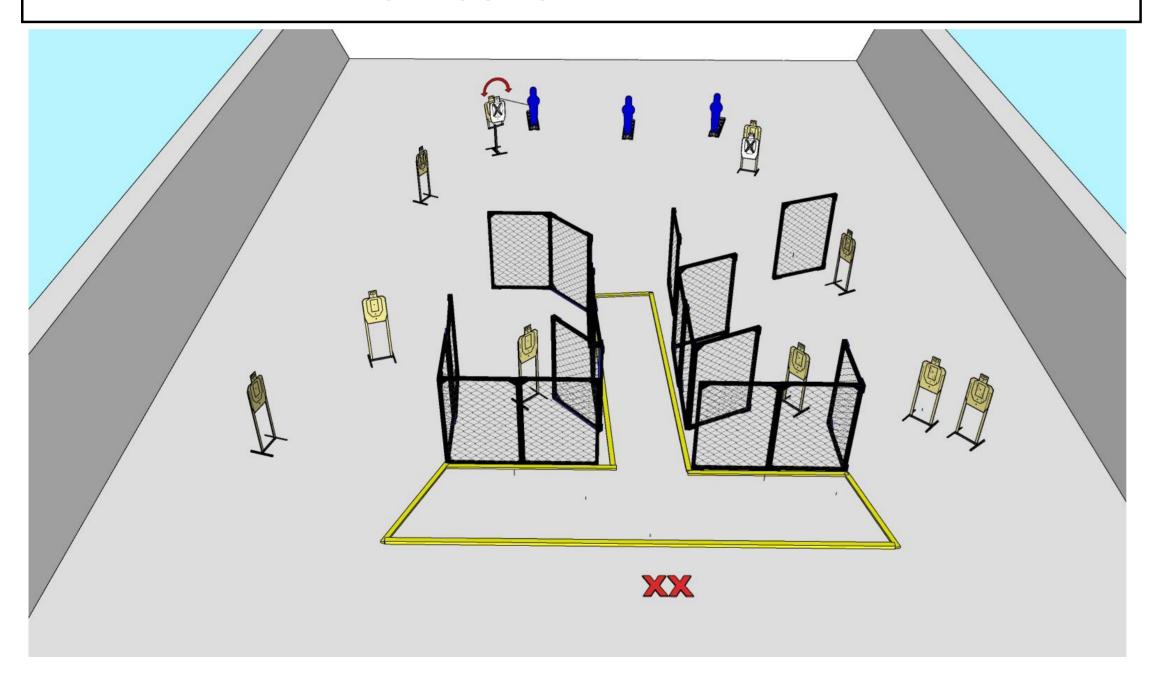

START POSITION: Standing on mark outside the shooting area

GUN READY CONDITION: Handgun loaded and holstered. PCC loaded - Option 1

STAGE PROCEDURE: **Scoring: 3 hits in target minimum**, Upon start signal, engage targets from within the fault lines.