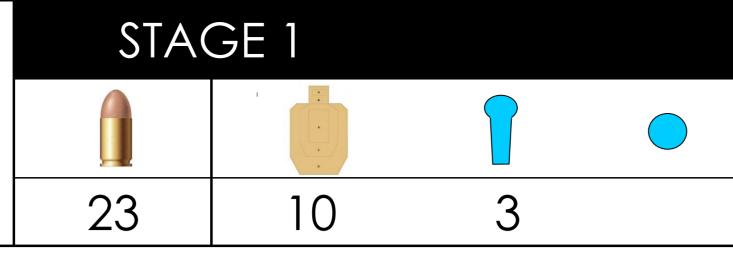

START POSITION: Standing on mark outside the shooting area

GUN READY CONDITION: Handgun loaded and holstered. PCC loaded - Option 1

STAGE PROCEDURE: **Scoring: 3 hits in target minimum**, Upon start signal, engage targets from within the fault lines.