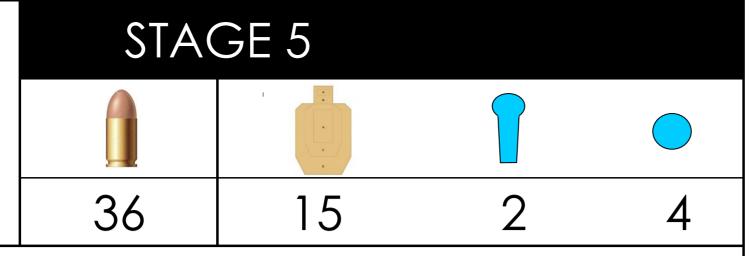

START POSITION: Standing on mark outside the shooting area

GUN READY CONDITION: Handgun loaded and holstered. PCC loaded - Option 1

STAGE PROCEDURE: **Scoring: 3 hits in target minimum**, Upon start signal, engage targets from within the fault lines.