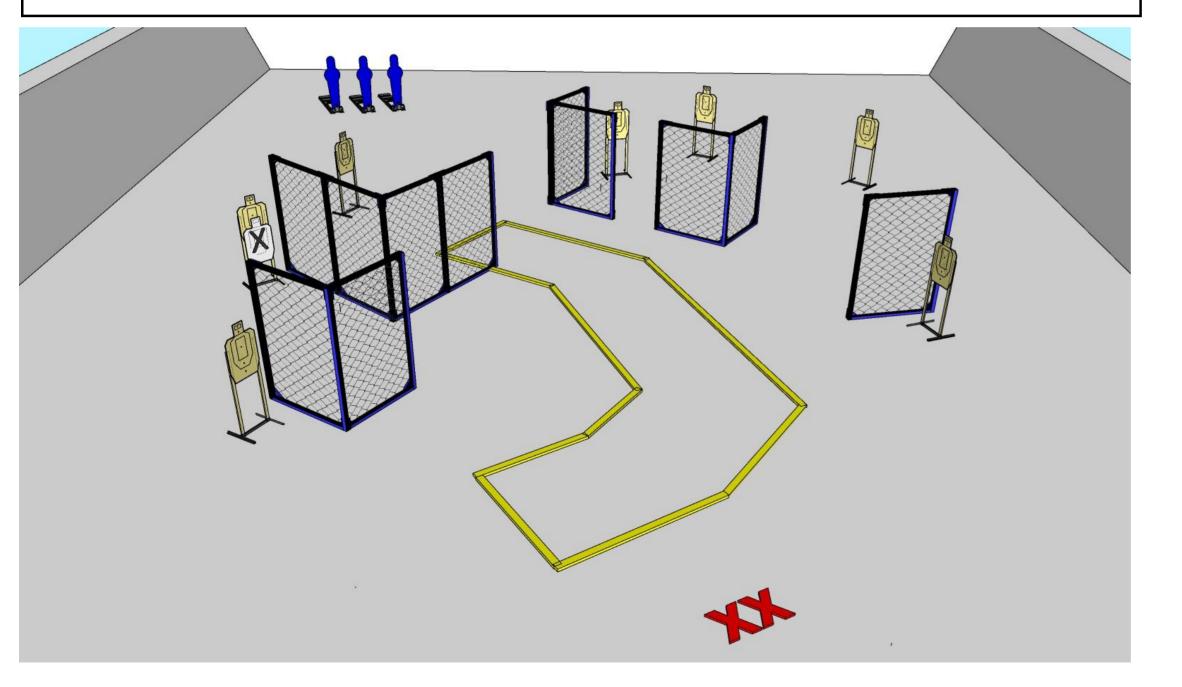

10

3

4

START POSITION: Standing on mark outside the shooting area

GUN READY CONDITION: Handgun loaded and holstered. PCC loaded - Option 1

STAGE PROCEDURE: SCORING - VIRGINIA

Upon start signal, from Box engage T1-T3 with only two rounds per target, then make a mandatory reload and from Box engage Poppers P1 - P4