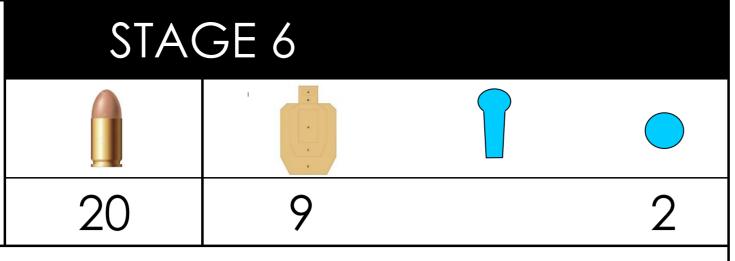

10

3

4

START POSITION: Standing on mark outside the shooting area

GUN READY CONDITION: Handgun loaded and holstered. PCC loaded - Option 1

STAGE PROCEDURE: SCORING - VIRGINIA

Upon start signal, from Box engage T1-T3 with only two rounds per target, then make a mandatory reload and from Box engage Poppers P1 - P4