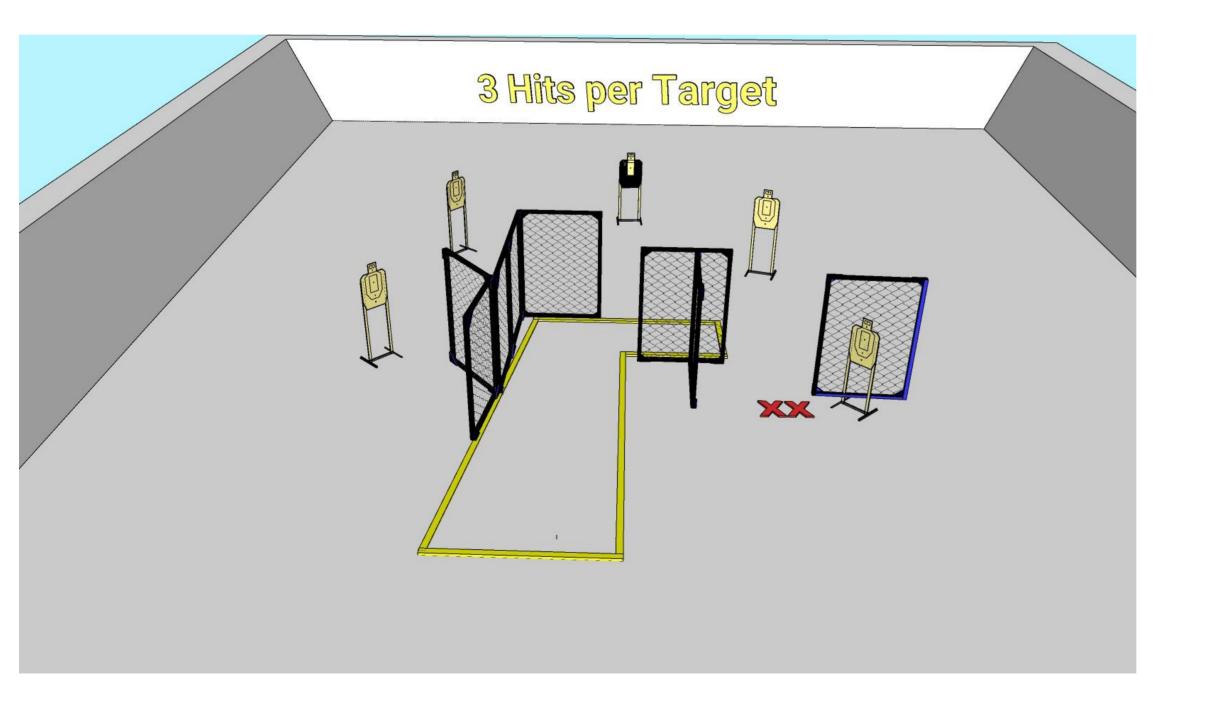

START POSITION: Standing on mark outside the shooting area

GUN READY CONDITION: Handgun loaded and holstered. PCC loaded - Option 1

STAGE PROCEDURE: **Scoring: 3 hits in target minimum**, Upon start signal, engage targets from within the fault lines.