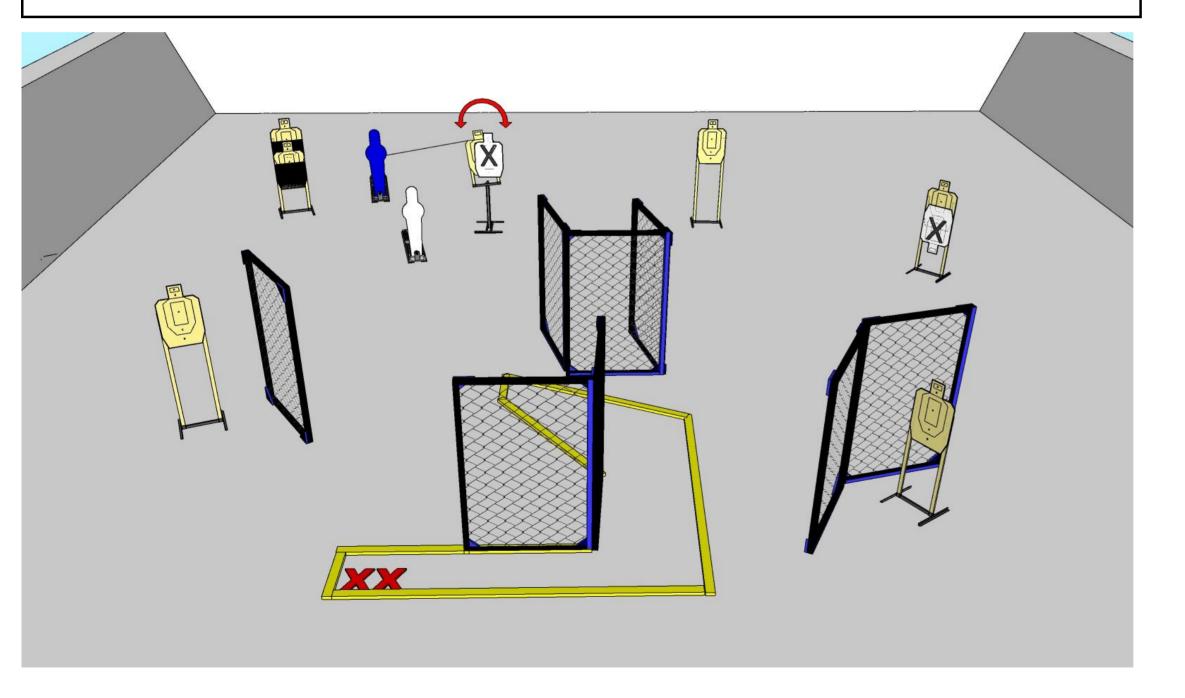

10

3

4

START POSITION: Standing on mark outside the shooting area

GUN READY CONDITION: Handgun loaded and holstered. PCC loaded - Option 1

STAGE PROCEDURE: SCORING - VIRGINIA

Upon start signal, from Box engage T1-T3 with only two rounds per target, then make a mandatory reload and from Box engage Poppers P1 - P4